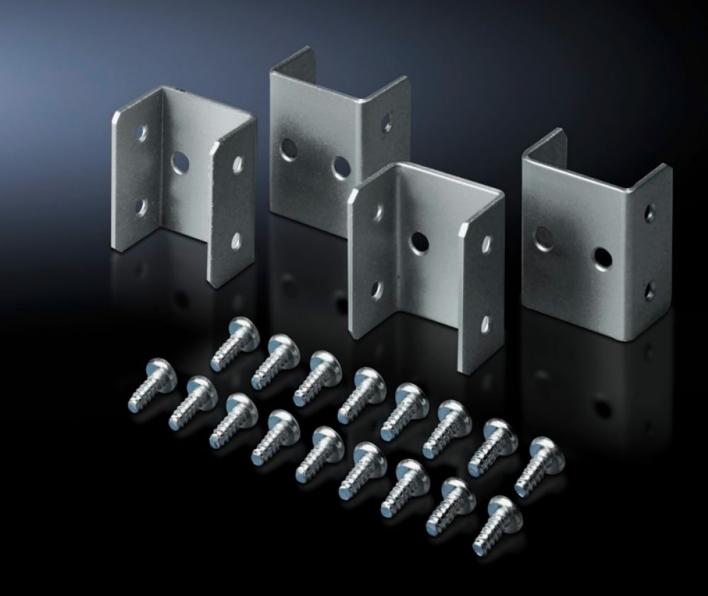

## TE 7000.640 - Baying kit for TE 7000

For connecting individual enclosures into bayed suites at the sides.

## **Features**

| Model No.           | TE 7000.640                                                                                                                        |
|---------------------|------------------------------------------------------------------------------------------------------------------------------------|
| Product description | For connecting individual enclosures into bayed suites at the sides. The enclosures are connected between the base and roof frame. |
| Material            | Sheet steel, zinc-plated                                                                                                           |
| Supply includes     | Assembly parts                                                                                                                     |
| Dimensions          | Width: 40 mm                                                                                                                       |
| Packs of            | 4 pc(s).                                                                                                                           |
| ECLASS 8.0          | 27189263                                                                                                                           |