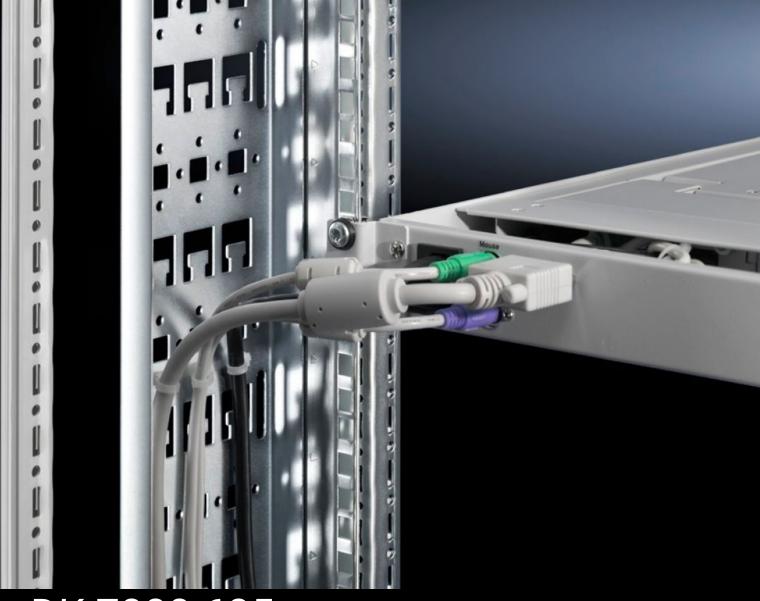

## DK 7000.685 - Cable route for TE

For rear, side attachment of a cable tray to mounting frames inside enclosure systems TE, allows vertical cable management independently of the enclosure frame.

## Tender text

Cable route on the mounting frame 100 mm wide cable route, 1700 mm high, including mounting kit

Material: Sheet steel, zinc-plated, passivated

© Rittal 2025 2