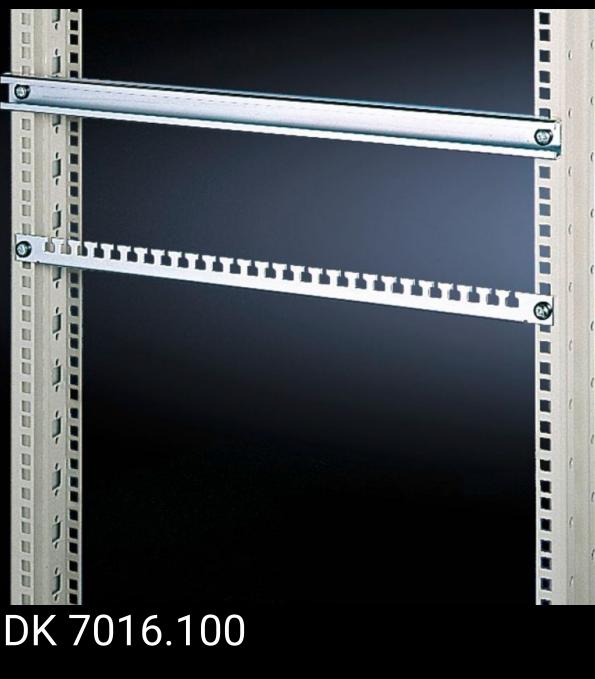

## DK 7016.100 - Cable routing across the 482.6 mm (19") mounting level

For fastening across all 482.6 mm (19") mounting angles, for cable ties.

### Features

| Model No.             | DK 7016.100                                                                               |
|-----------------------|-------------------------------------------------------------------------------------------|
| Design                | C rail                                                                                    |
| Product description   | For fastening across all 482.6 mm (19") mounting angles, for cable ties and cable clamps. |
| Material              | Sheet steel                                                                               |
| Surface finish        | Zinc-plated                                                                               |
| Supply includes       | Assembly parts                                                                            |
| Dimensions            | Width: 482.6 mm                                                                           |
| Packs of              | 6 pc(s).                                                                                  |
| Net weight            | 2.13                                                                                      |
| Gross weight          | 2.311                                                                                     |
| Customs tariff number | 73269098                                                                                  |
| EAN                   | 4028177147300                                                                             |
| ETIM 9                | EC000386                                                                                  |
| ECLASS 8.0            | 27400604                                                                                  |

### Tender text

C rails for 482.6 mm (19") mounting angles The C rail is fastened across 482.6 mm (19") mounting angles. The cables may be routed and fastened using cable ties, in line with system requirements. Material: sheet steel Surface finish: passivated Dimension: length 482.6 mm Supply includes Assembly parts