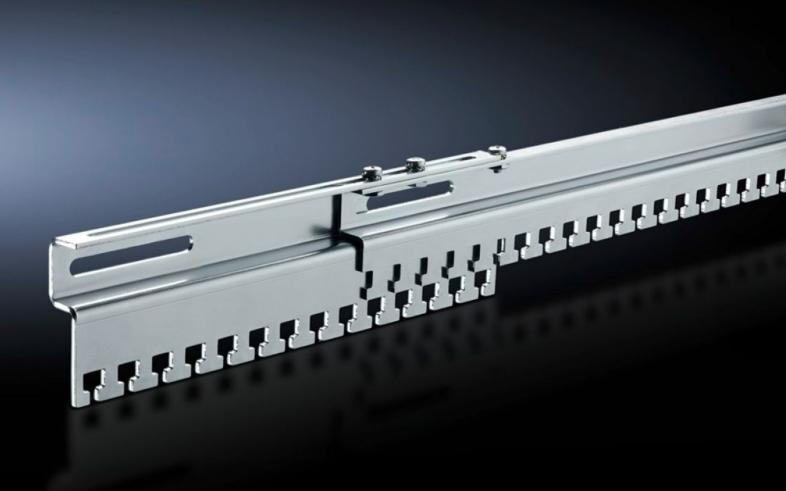

# DK 7016.150 - Cable clamp, variable for enclosureindependent mounting

For enclosure-independent mounting, variable attachment from 450 to 800 mm for flexible cable clamping in two variants: as C rails or T-head rail.

#### Features

| Model No.             | DK 7016.150                                                                                                                                                                                                                              |
|-----------------------|------------------------------------------------------------------------------------------------------------------------------------------------------------------------------------------------------------------------------------------|
| Design                | T-head rail                                                                                                                                                                                                                              |
| Product description   | Variable attachment from 450 to 800 mm for flexible cable<br>clamping in two variants. Supports attachment to punched sections<br>with and without mounting flanges and direct screw-fastening onto<br>mounting plates and other panels. |
| Material              | Sheet steel                                                                                                                                                                                                                              |
| Surface finish        | Zinc-plated                                                                                                                                                                                                                              |
| Supply includes       | Assembly parts                                                                                                                                                                                                                           |
| Packs of              | 1 pc(s).                                                                                                                                                                                                                                 |
| Net weight            | 0.6                                                                                                                                                                                                                                      |
| Gross weight          | 1.043                                                                                                                                                                                                                                    |
| Customs tariff number | 73269098                                                                                                                                                                                                                                 |
| EAN                   | 4028177551565                                                                                                                                                                                                                            |
| ETIM 9                | EC002620                                                                                                                                                                                                                                 |
| ECLASS 8.0            | 27189261                                                                                                                                                                                                                                 |
|                       |                                                                                                                                                                                                                                          |

### Tender text

Cable clamp, variable, T-head version

Cable clamp rail, length-adjustable, for flexible attachment irrespective of the enclosure system used. Variable attachment of 450 - 800 mm. The cable clamping occurs by means of fixing to Theads.

Dimensions: L(mm): 450 - 800 mm Sheet steel, zinc-plated, passivated