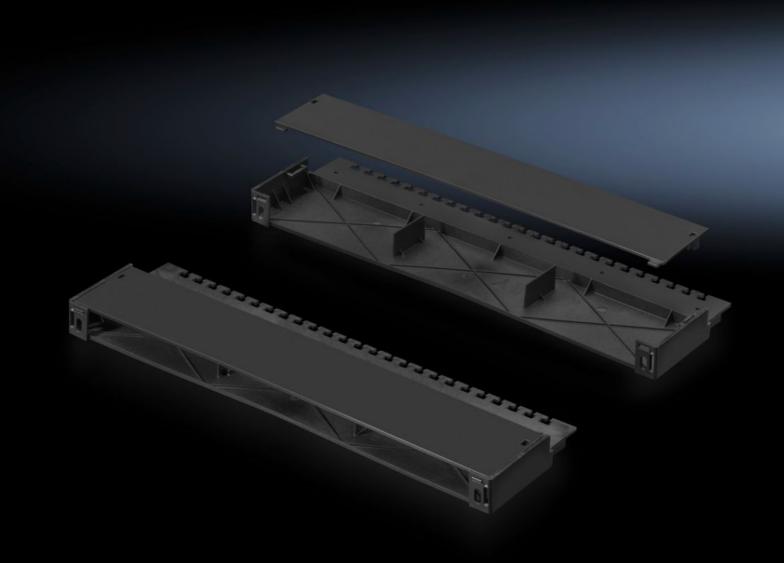

### DK 7030.087 - CMC III cable clamp straps

For cable clamping and accommodation at the rear of the CMC III 482.6 mm (19") mounting unit.

#### **Features**

| Model No.                         | DK 7030.087                                                                                                                                                                                                                                                                                                                                                 |
|-----------------------------------|-------------------------------------------------------------------------------------------------------------------------------------------------------------------------------------------------------------------------------------------------------------------------------------------------------------------------------------------------------------|
| Product description               | For tool-free securing to the rear of the CMC III 482.6 mm (19") mounting unit 7030.088. Enables tidy cable routing behind the built-in CMC III devices and attachment of the cables for strain relief purposes. Cables can easily be laid in a loop to allow the built-in CMC III devices to be removed from the mounting unit without the need for tools. |
| Benefits                          | Cable run Fire protection: Self-extinguishing to UL 94 HB                                                                                                                                                                                                                                                                                                   |
| Applications                      | Cable management                                                                                                                                                                                                                                                                                                                                            |
| Material                          | Plastic                                                                                                                                                                                                                                                                                                                                                     |
| Colour                            | RAL 9005                                                                                                                                                                                                                                                                                                                                                    |
| Supply includes                   | Assembly parts                                                                                                                                                                                                                                                                                                                                              |
| Length                            | 455 mm                                                                                                                                                                                                                                                                                                                                                      |
| Dimensions                        | Width: 150 mm<br>Height: 50 mm<br>Length: 455 mm                                                                                                                                                                                                                                                                                                            |
| Operating temperature range       | 0 °C55 °C                                                                                                                                                                                                                                                                                                                                                   |
| Ambient humidity (non-condensing) | 595 %                                                                                                                                                                                                                                                                                                                                                       |
| Packs of                          | 1 pc(s).                                                                                                                                                                                                                                                                                                                                                    |
| Net weight                        | 0.4                                                                                                                                                                                                                                                                                                                                                         |
| Gross weight                      | 0.503                                                                                                                                                                                                                                                                                                                                                       |
| Customs tariff number             | 39269097                                                                                                                                                                                                                                                                                                                                                    |
| EAN                               | 4028177701229                                                                                                                                                                                                                                                                                                                                               |
| ETIM 9                            | EC000322                                                                                                                                                                                                                                                                                                                                                    |