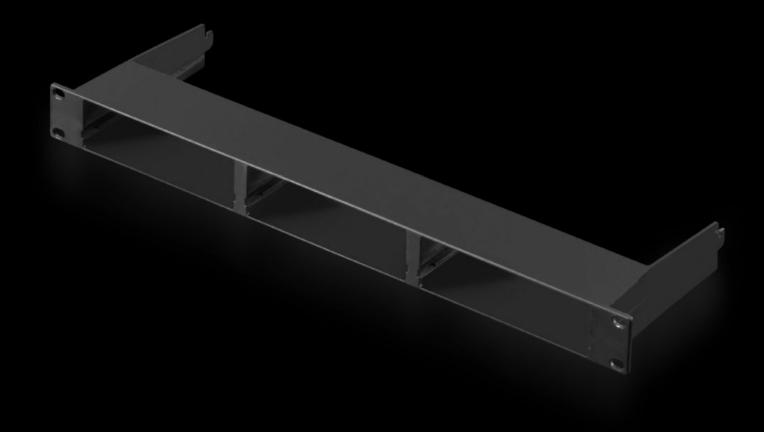

## DK 7030.088 - CMC III mounting units

To accommodate CMC III components.

#### **Features**

| Model No.           | DK 7030.088                                                                                                                                                                                                           |
|---------------------|-----------------------------------------------------------------------------------------------------------------------------------------------------------------------------------------------------------------------|
| Design              | For PU, PU Compact, control units, CMC III CAN bus unit and CMC III power pack.                                                                                                                                       |
| Product description | Depending on the design, the mounting unit can accommodate 1 or 3 Processing Units / sensor units etc. The 482.6 mm version (19" levels) can accommodate 3 units. The enclosure frame version can accommodate 1 unit. |
| Benefits            | Fire protection: Self-extinguishing to UL 94 HB                                                                                                                                                                       |
| Applications        | Accommodation of CMC III components.                                                                                                                                                                                  |
| Function principle  | CMC III Processing Unit                                                                                                                                                                                               |
|                     | CMC III Processing Unit Compact                                                                                                                                                                                       |
|                     | CMC III control unit                                                                                                                                                                                                  |
|                     | CMC III power pack                                                                                                                                                                                                    |
|                     | CMC III LTE unit                                                                                                                                                                                                      |
|                     | CMC III door control module                                                                                                                                                                                           |
| Material            | Plastic                                                                                                                                                                                                               |
|                     | Plastic                                                                                                                                                                                                               |
| Colour              | RAL 9005                                                                                                                                                                                                              |

### **Features**

| Supply includes               | Mounting unit 1 U 2 blanking covers Assembly parts                                                                                                     |
|-------------------------------|--------------------------------------------------------------------------------------------------------------------------------------------------------|
| Number of locations           | 3                                                                                                                                                      |
| Installation options          | 482.6 mm (19") level                                                                                                                                   |
| Note                          | For installing CMC III units in network and server racks To accommodate up to three CMC III enclosures and for mounting in the 482.6 mm (19") section. |
| Dimensions                    | Width: 482.6 mm<br>Depth: 141 mm                                                                                                                       |
| Packs of                      | 1 pc(s).                                                                                                                                               |
| Net weight                    | 0.423                                                                                                                                                  |
| Gross weight                  | 0.539                                                                                                                                                  |
| PCF per pack (cradle-to-gate) | 2.1 kg CO2 eq (Cat B)                                                                                                                                  |
| Note on PCF category          | Category B: PCF value (cradle-to-gate) based on the product weight, approximately calculated and self-declared                                         |
| Customs tariff number         | 39269097                                                                                                                                               |
| EAN                           | 4028177709423                                                                                                                                          |
| ETIM 9                        | EC002627                                                                                                                                               |
| ECLASS 8.0                    | 27189253                                                                                                                                               |