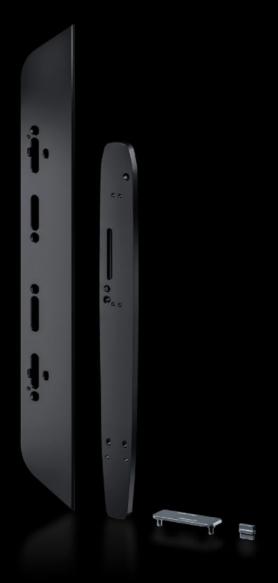

## IT 7030.692 - Mounting adaptor for handle systems

For fitting comfort handle VX with coded lock (7030.601) to TS aluminium doors or TS sheet steel doors.

## **Features**

| Model No.             | IT 7030.692                                                                                             |
|-----------------------|---------------------------------------------------------------------------------------------------------|
| Product description   | For fitting comfort handle VX with coded lock (7030.601) to TS aluminium doors or TS sheet steel doors. |
| Colour                | RAL 9005                                                                                                |
| Supply includes       | Mounting adaptor Coupling element Assembly parts                                                        |
| To fit                | Enclosure type: TS IT<br>TS 8                                                                           |
| Packs of              | 1 pc(s).                                                                                                |
| Net weight            | 0.65                                                                                                    |
| Gross weight          | 0.68                                                                                                    |
| Customs tariff number | 73269098                                                                                                |
| EAN                   | 4028177936553                                                                                           |
| ETIM 9                | EC002627                                                                                                |
| ECLASS 8.0            | 27189253                                                                                                |