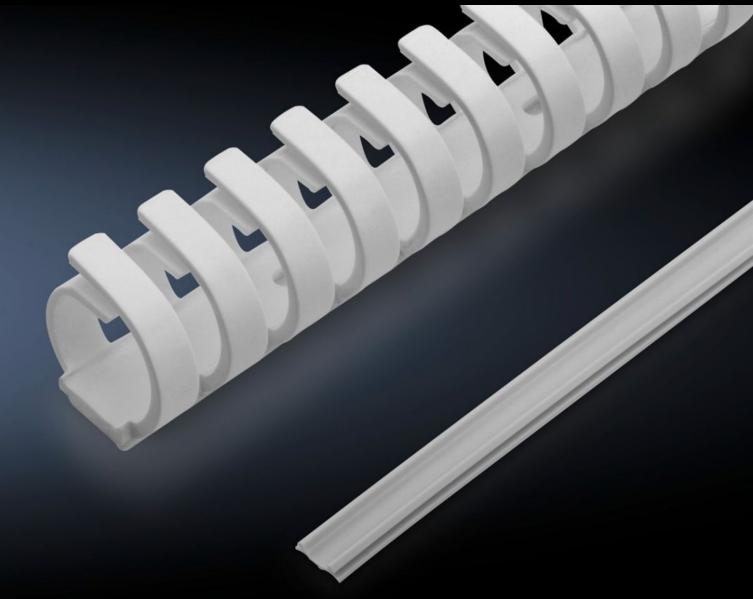

## IT 7030.695 - Cable routing set, doors for VX, VX IT

For optimised cable routing on the inside of the VX enclosure system doors when using a CMC III handle.

## **Features**

| Model No.             | IT 7030.695                                                                                                                                                                                                                                                                                                                                                       |
|-----------------------|-------------------------------------------------------------------------------------------------------------------------------------------------------------------------------------------------------------------------------------------------------------------------------------------------------------------------------------------------------------------|
| Product description   | For optimised cable routing on the inside of the doors of the VX enclosure system when a CMC III handle is used.                                                                                                                                                                                                                                                  |
| Benefits              | Shorten the duct cover and the ring cable holder to any desired length                                                                                                                                                                                                                                                                                            |
| Function principle    | When installing handles or reader units with cables, these will need to be laid close to the inside of the door. The cables are routed in the aluminium extrusion of the doors.  To close the duct, the duct cover simply snaps onto the profile For cable routing with ventilated or sheet steel doors, the ring cable holder is glued to the inside of the door |
| Material              | Plastic                                                                                                                                                                                                                                                                                                                                                           |
| Colour                | Pale grey                                                                                                                                                                                                                                                                                                                                                         |
| Supply includes       | Cable routing set, doors Duct cover, 2 m 4 ring cable holders, 0.5 m Assembly parts                                                                                                                                                                                                                                                                               |
| Packs of              | 1 pc(s).                                                                                                                                                                                                                                                                                                                                                          |
| Net weight            | 0.202                                                                                                                                                                                                                                                                                                                                                             |
| Gross weight          | 0.222                                                                                                                                                                                                                                                                                                                                                             |
| Customs tariff number | 76042990                                                                                                                                                                                                                                                                                                                                                          |
| EAN                   | 4028177939264                                                                                                                                                                                                                                                                                                                                                     |
| ETIM 9                | EC000261                                                                                                                                                                                                                                                                                                                                                          |
| ECLASS 8.0            | 27180101                                                                                                                                                                                                                                                                                                                                                          |