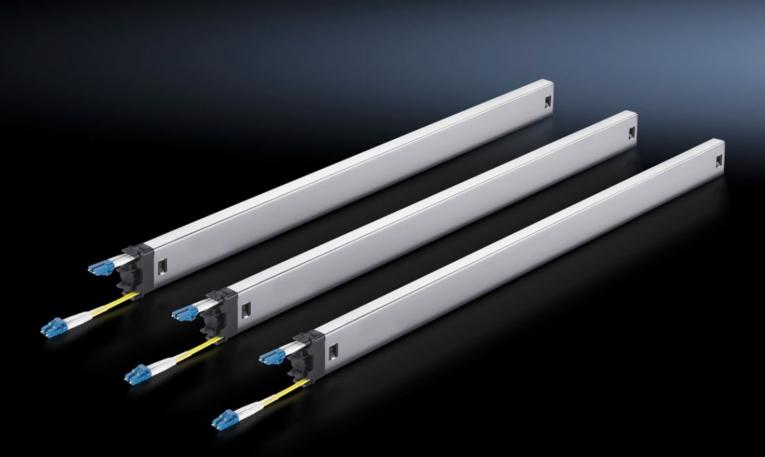

## DK 7044.210 - Fibre-optic cassettes for Network Cable Organizer

Fibre-optic cassettes for the Network Cable Organizer, for the protection of fibre-optic cables.

## Features

| Model No.             | DK 7044.210                                                                                                                                                                                                                                                                                                                    |
|-----------------------|--------------------------------------------------------------------------------------------------------------------------------------------------------------------------------------------------------------------------------------------------------------------------------------------------------------------------------|
| Product description   | Fibre-optic cassettes for Network Cable Organizer mounting frame                                                                                                                                                                                                                                                               |
| Benefits              | Always the right length: Surplus cable lengths – whether CAT 6 or<br>fibre-optic – are simply withdrawn with a spring balancer<br>Every cable is 100% tested and supplied with a corresponding<br>measurement record<br>Secure locking – Each cable cassette has a cable attachment to<br>avoid mechanical strain on the cable |
| Material              | Cassettes: Stainless steel, plastic (POM)                                                                                                                                                                                                                                                                                      |
| Colour                | Cable: yellow                                                                                                                                                                                                                                                                                                                  |
| Packs of              | 3 pc(s).                                                                                                                                                                                                                                                                                                                       |
| Net weight            | 0.75                                                                                                                                                                                                                                                                                                                           |
| Customs tariff number | 39263000                                                                                                                                                                                                                                                                                                                       |
| EAN                   | 4028177917378                                                                                                                                                                                                                                                                                                                  |
| ETIM 9                | EC000322                                                                                                                                                                                                                                                                                                                       |
| ECLASS 8.0            | 27189265                                                                                                                                                                                                                                                                                                                       |
|                       |                                                                                                                                                                                                                                                                                                                                |