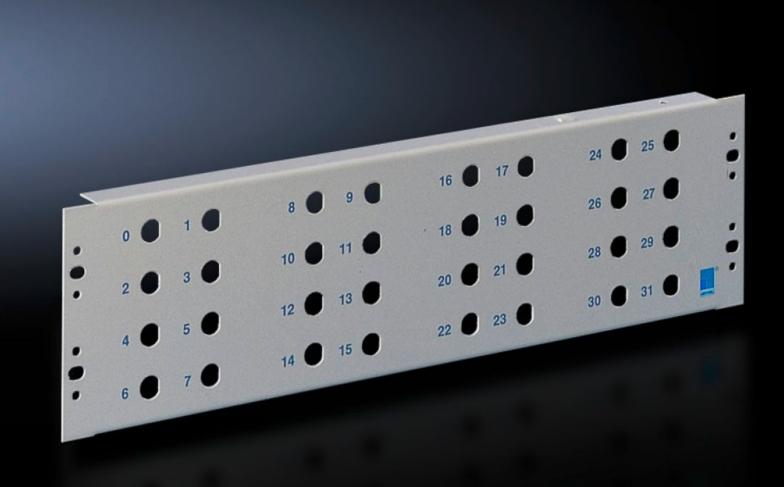

### DK 7069.535 - Patch panel for BNC jacks (version E)

With accommodation facility for cable clamp straps.

#### **Features**

| DK 7069.535                                                                    |
|--------------------------------------------------------------------------------|
| With accommodation facility for cable clamp straps DK 7610.000 or DK 7611.000. |
| Sheet steel                                                                    |
| RAL 7035                                                                       |
| 32                                                                             |
| :                                                                              |
| 1 pc(s).                                                                       |
| 1.03                                                                           |
| 1.067                                                                          |
| 94039910                                                                       |
| 4028177166349                                                                  |
| 19170112                                                                       |
|                                                                                |

#### Tender text

Patch panel 482.6 mm (19"), 3 U Patch panel 482.6 mm (19"), 3 U, to accommodate 32 BNC jacks (design E), incl. accommodation facility for cable clamp straps.

Material: sheet steel Surface finish: RAL 7035