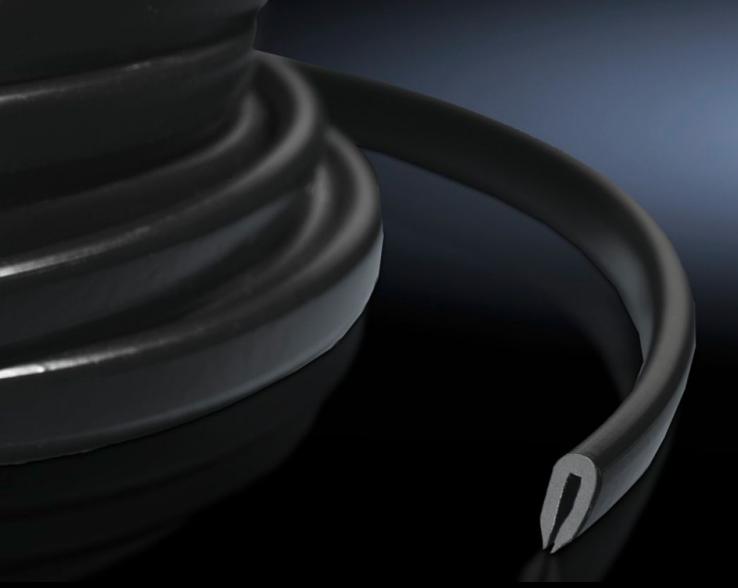

## DK 7072.100 - Edge protector

For covering sharp edges of cut-outs, provides protection from injuries and prevents damage to inserted cables, may be cut to the required length.

### **Features**

| Model No.             | DK 7072.100                                                                                                                                                                                                                             |
|-----------------------|-----------------------------------------------------------------------------------------------------------------------------------------------------------------------------------------------------------------------------------------|
| Product description   | For covering sharp edges of cut-outs. Provides protection from injuries and prevents damage to inserted cables. The edge protector is suitable for material thicknesses of approx. 1.0 – 2.0 mm, and may be cut to length individually. |
| Material              | Plastic PVC                                                                                                                                                                                                                             |
| Colour                | Black                                                                                                                                                                                                                                   |
| Length                | 10 m                                                                                                                                                                                                                                    |
| Dimensions            | Width: 6 mm<br>Height: 11 mm<br>Length: 10 m                                                                                                                                                                                            |
| Packs of              | 1 pc(s).                                                                                                                                                                                                                                |
| Net weight            | 0.41                                                                                                                                                                                                                                    |
| Gross weight          | 0.47                                                                                                                                                                                                                                    |
| Customs tariff number | 39162000                                                                                                                                                                                                                                |
| EAN                   | 4028177246614                                                                                                                                                                                                                           |
| ETIM 9                | EC002624                                                                                                                                                                                                                                |
| ECLASS 8.0            | 27189265                                                                                                                                                                                                                                |
|                       |                                                                                                                                                                                                                                         |