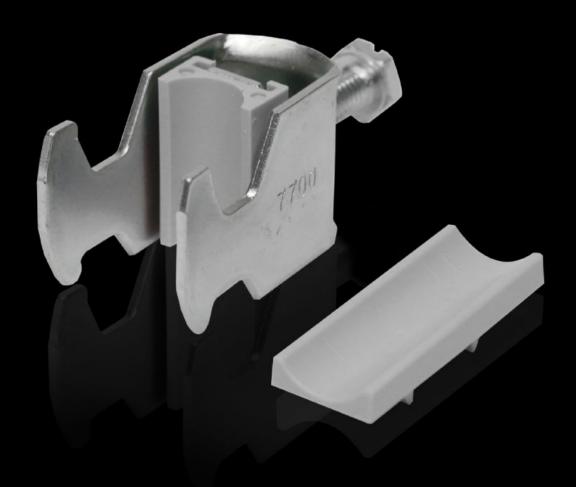

## DK 7077.000 - Cable clip for C rail, combination rail

For attaching cables to the C rail.

#### **Features**

| Model No.                     | DK 7077.000                                                                                                    |
|-------------------------------|----------------------------------------------------------------------------------------------------------------|
| Design                        | for cable diameter 6 – 14 mm                                                                                   |
| Product description           | For attaching cables to the C rail.                                                                            |
| Material                      | Sheet steel                                                                                                    |
| Surface finish                | Zinc-plated                                                                                                    |
| Supply includes               | Plastic insert                                                                                                 |
| Min. cable diameter           | 6 mm                                                                                                           |
| Max. cable diameter           | 14 mm                                                                                                          |
| Packs of                      | 25 pc(s).                                                                                                      |
| Net weight                    | 0.8                                                                                                            |
| Gross weight                  | 0.885                                                                                                          |
| PCF per pack (cradle-to-gate) | 3.3 kg CO2 eq (Cat B)                                                                                          |
| Note on PCF category          | Category B: PCF value (cradle-to-gate) based on the product weight, approximately calculated and self-declared |
| Customs tariff number         | 73182900                                                                                                       |
| EAN                           | 4028177124097                                                                                                  |
| E-Number Sweden               | E1300406                                                                                                       |
| ETIM 9                        | EC000454                                                                                                       |
|                               |                                                                                                                |

### Tender text

Cable clamps 6 - 14 mm

For attaching cables to C rails. For cable diameter 6 - 14 mm.

Material: sheet steel, zinc-plated, passivated, with plastic insert.

© Rittal 2025 3