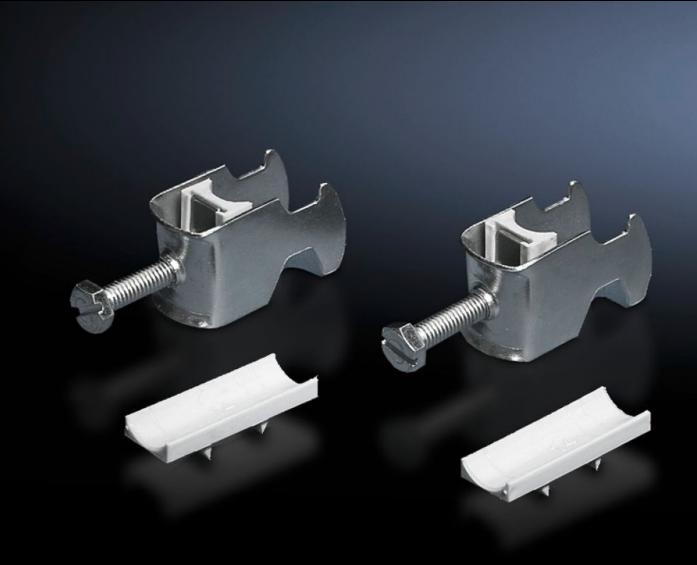

### DK 7078.000 - Cable clip for C rail, combination rail

For attaching cables to the C rail.

#### **Features**

| Model No.                     | DK 7078.000                                                                                                    |
|-------------------------------|----------------------------------------------------------------------------------------------------------------|
| Design                        | for cable diameter 12 – 18 mm                                                                                  |
| Product description           | For attaching cables to the C rail.                                                                            |
| Material                      | Sheet steel                                                                                                    |
| Surface finish                | Zinc-plated                                                                                                    |
| Supply includes               | Plastic insert                                                                                                 |
| Min. cable diameter           | 12 mm                                                                                                          |
| Max. cable diameter           | 18 mm                                                                                                          |
| Packs of                      | 25 pc(s).                                                                                                      |
| Net weight                    | 0.875                                                                                                          |
| Gross weight                  | 0.974                                                                                                          |
| PCF per pack (cradle-to-gate) | 3.6 kg CO2 eq (Cat B)                                                                                          |
| Note on PCF category          | Category B: PCF value (cradle-to-gate) based on the product weight, approximately calculated and self-declared |
| Customs tariff number         | 73182900                                                                                                       |
| EAN                           | 4028177124110                                                                                                  |
| E-Number Sweden               | E1300407                                                                                                       |
| ETIM 9                        | EC000454                                                                                                       |
|                               |                                                                                                                |

#### Tender text

Cable clamps 12 - 18 mm

For attaching cables to C rails. For cable diameter 12 - 18 mm.

Material: sheet steel, zinc-plated, passivated, with plastic insert.

© Rittal 2025 3