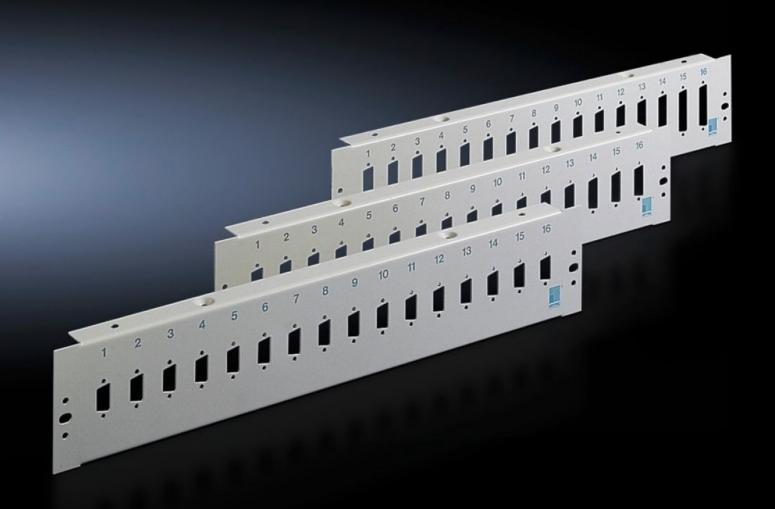

## DK 7087.535 - Patch panel for 24 V interfaces

For the installation of 16 sub-D (trapezoid) jacks and connectors, with accommodation facility for cable clamps.

### **Features**

| Model No.             | DK 7087.535                                                                                                                                       |
|-----------------------|---------------------------------------------------------------------------------------------------------------------------------------------------|
| Product description   | For the installation of 16 sub-D (trapezoid) jacks and connectors. With accommodation facility for cable clamp straps DK 7610.000 or DK 7611.000. |
| Material              | Sheet steel                                                                                                                                       |
| Colour                | RAL 7035                                                                                                                                          |
| For no. of poles      | 9                                                                                                                                                 |
| Number of locations   | 16                                                                                                                                                |
| Number of locations   | :                                                                                                                                                 |
| Packs of              | 1 pc(s).                                                                                                                                          |
| Net weight            | 0.718                                                                                                                                             |
| Gross weight          | 0.795                                                                                                                                             |
| Customs tariff number | 94039910                                                                                                                                          |
| EAN                   | 4028177166394                                                                                                                                     |
| ETIM 9                | EC001128                                                                                                                                          |
| ECLASS 8.0            | 19170112                                                                                                                                          |

### Tender text

Patch panel 482.6 mm (19"), 2 U for V 24 interface, for the installation of 16 sub-D 9-pole (trapezoid) jacks and

connectors, incl. accommodation facility for cable clamp straps.

Material: sheet steel Surface finish: RAL 7035