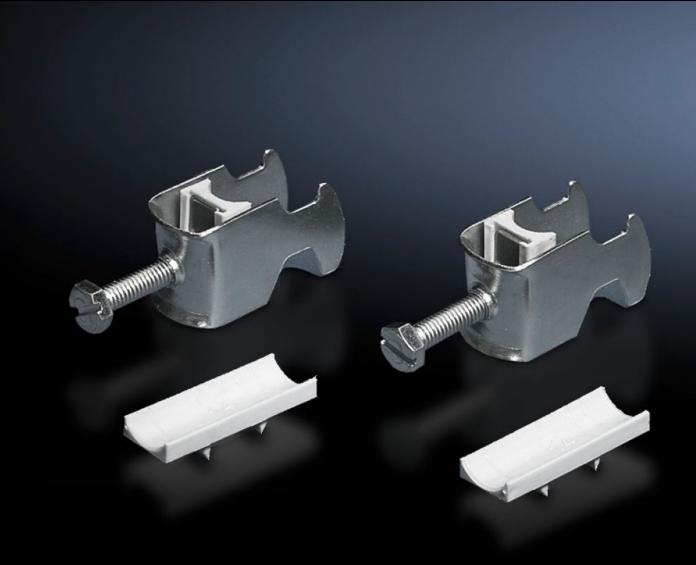

### DK 7097.000 - Cable clip for C rail, combination rail

For attaching cables to the C rail.

#### **Features**

| Model No.                     | DK 7097.000                                                                                                    |
|-------------------------------|----------------------------------------------------------------------------------------------------------------|
| Design                        | for cable diameter 18 – 22 mm                                                                                  |
| Product description           | For attaching cables to the C rail.                                                                            |
| Material                      | Sheet steel                                                                                                    |
| Surface finish                | Zinc-plated                                                                                                    |
| Supply includes               | Plastic insert                                                                                                 |
| Min. cable diameter           | 18 mm                                                                                                          |
| Max. cable diameter           | 22 mm                                                                                                          |
| Packs of                      | 25 pc(s).                                                                                                      |
| Net weight                    | 0.975                                                                                                          |
| Gross weight                  | 1                                                                                                              |
| PCF per pack (cradle-to-gate) | 3.9 kg CO2 eq (Cat B)                                                                                          |
| Note on PCF category          | Category B: PCF value (cradle-to-gate) based on the product weight, approximately calculated and self-declared |
| Customs tariff number         | 73182900                                                                                                       |
| EAN                           | 4028177124523                                                                                                  |
| ETIM 9                        | EC000454                                                                                                       |
| ETIM 8                        | EC000127                                                                                                       |
|                               |                                                                                                                |

#### Tender text

Cable clamps 18 - 22 mm

For attaching cables to C rails. For cable diameter 18-22 mm.

Material: sheet steel, zinc-plated, passivated, with plastic insert.

© Rittal 2025 3