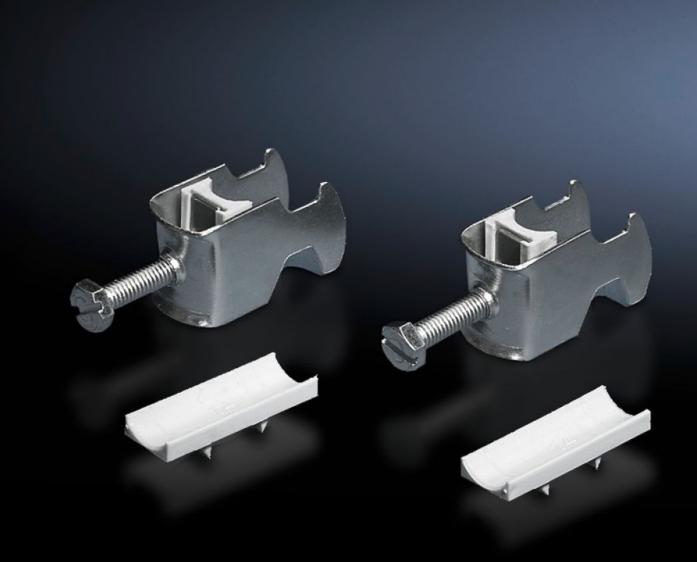

### DK 7097.260 - Cable clip for C rail, combination rail

For attaching cables to the C rail.

#### **Features**

| Model No.                     | DK 7097.260                                                                                                    |
|-------------------------------|----------------------------------------------------------------------------------------------------------------|
| Design                        | for cable diameter 26 – 30 mm                                                                                  |
| Product description           | For attaching cables to the C rail.                                                                            |
| Material                      | Sheet steel                                                                                                    |
| Surface finish                | Zinc-plated                                                                                                    |
| Supply includes               | Plastic insert                                                                                                 |
| Min. cable diameter           | 26 mm                                                                                                          |
| Max. cable diameter           | 30 mm                                                                                                          |
| Packs of                      | 25 pc(s).                                                                                                      |
| Net weight                    | 1                                                                                                              |
| Gross weight                  | 1.26                                                                                                           |
| PCF per pack (cradle-to-gate) | 4.9 kg CO2 eq (Cat B)                                                                                          |
| Note on PCF category          | Category B: PCF value (cradle-to-gate) based on the product weight, approximately calculated and self-declared |
| Customs tariff number         | 73182900                                                                                                       |
| EAN                           | 4028177193185                                                                                                  |
| E-Number Sweden               | E1300410                                                                                                       |
| ETIM 9                        | EC000454                                                                                                       |
|                               |                                                                                                                |

#### Tender text

Cable clamps 26 - 30 mm

For attaching the cables to the C rails.

For cable diameter: 26 - 30 mm.

Material: Sheet steel, zinc-plated, passivated

with plastic insert

© Rittal 2025 3