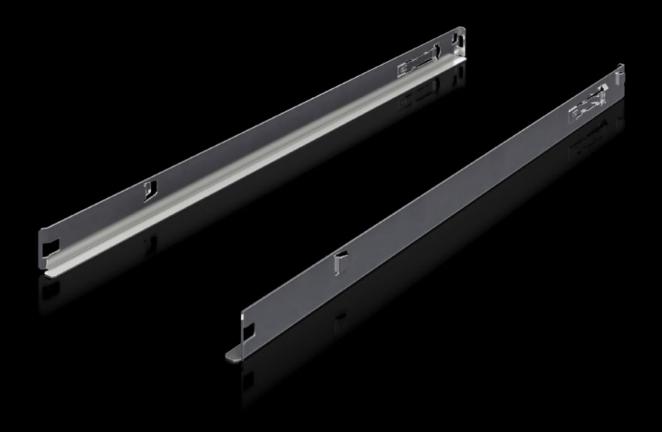

## IT 7100.400 - OCP power rail, 21" for OCP ORV3 rack

Snap-type rail for installing a Power Supply Unit (PSU) in the Rittal OCP ORV3 rack.

## **Features**

| Model No.             | IT 7100.400                                                                                                                                                                                         |
|-----------------------|-----------------------------------------------------------------------------------------------------------------------------------------------------------------------------------------------------|
| Benefits              | OCP-accepted solution for the rapid integration of service and network components Rapid assembly and maintenance thanks to simple, tool-free click-in attachment Load capacity up to 80 kg per rail |
| Applications          | For installing at the left and right in the OCP ORV3 rack                                                                                                                                           |
| Material              | Sheet steel                                                                                                                                                                                         |
| Surface finish        | Galvanised                                                                                                                                                                                          |
| Supply includes       | OCP power rail, 21"  For installing at the left and right in the OCP ORV3 rack                                                                                                                      |
| Note                  | One rail is required for each height unit                                                                                                                                                           |
| Packs of              | 2 pc(s).                                                                                                                                                                                            |
| Net weight            | 2.6                                                                                                                                                                                                 |
| Gross weight          | 2.984                                                                                                                                                                                               |
| Customs tariff number | 73269098                                                                                                                                                                                            |
| EAN                   | 4028177998537                                                                                                                                                                                       |
| ETIM 9                | EC002762                                                                                                                                                                                            |
| ETIM 8                | EC002762                                                                                                                                                                                            |
| ECLASS 8.0            | 27049002                                                                                                                                                                                            |