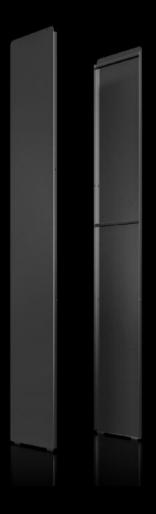

## IT 7100.500 OCP side panel

State: 2025.6.7 (Source: rittal.com/lt-en)

## IT 7100.500 - OCP side panel for OCP ORV3 rack

For improved access protection and optimisation of the air routing in the Rittal OCP ORV3 rack.