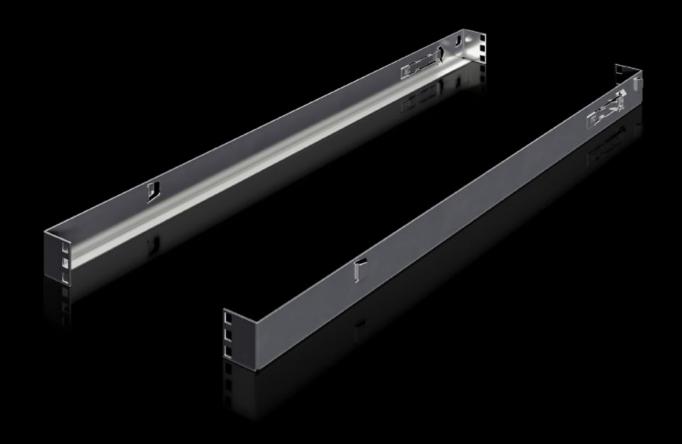

## IT 7100.540 - OCP adaptor 21" to 19"

Adaptor rail for 19" components in the ORV3 rack.

## **Features**

| Model No.                | IT 7100.540                                                                                                                                                                                                          |
|--------------------------|----------------------------------------------------------------------------------------------------------------------------------------------------------------------------------------------------------------------|
| Benefits                 | Construction of hybrid applications using 19" components and 21" OCP components in a rack system Sufficient for 1 OU in the ORV3 rack Rapid assembly and maintenance thanks to simple, tool-free click-in attachment |
| Technical specifications | Load capacity up to 25 kg                                                                                                                                                                                            |
| Applications             | For installing at the left and right in the OCP ORV3 rack                                                                                                                                                            |
| Material                 | Sheet steel                                                                                                                                                                                                          |
| Surface finish           | Galvanised                                                                                                                                                                                                           |
| To fit                   | Enclosure type: OCP ORV3 rack                                                                                                                                                                                        |
| Packs of                 | 1 pc(s).                                                                                                                                                                                                             |
| Net weight               | 1.4                                                                                                                                                                                                                  |
| Gross weight             | 1.674                                                                                                                                                                                                                |
| Customs tariff number    | 94039910                                                                                                                                                                                                             |
| EAN                      | 4028177998551                                                                                                                                                                                                        |
| ETIM 9                   | EC002620                                                                                                                                                                                                             |
| ETIM 8                   | EC002625                                                                                                                                                                                                             |
| ECLASS 8.0               | 27189234                                                                                                                                                                                                             |