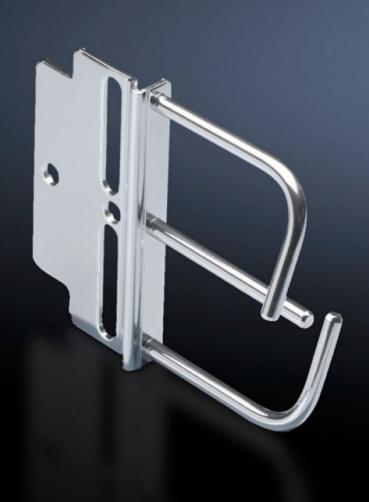

## DK 7111.250 - Distributor clip

For structured cable routing of entire cable bundles, may be secured to a variety of different positions inside the enclosure, for both horizontal and vertical distribution of the cables.

## **Features**

| Model No.             | DK 7111.250                                                                                                                                      |
|-----------------------|--------------------------------------------------------------------------------------------------------------------------------------------------|
| Design                | Distributor clip, horizontal: For mounting angles and mounting frames. Distribution of cables among the various height units of the patch level. |
| Material              | Sheet steel                                                                                                                                      |
| Surface finish        | Zinc-plated                                                                                                                                      |
| Supply includes       | Assembly parts                                                                                                                                   |
| Packs of              | 4 pc(s).                                                                                                                                         |
| Net weight            | 0.416                                                                                                                                            |
| Gross weight          | 0.479                                                                                                                                            |
| Customs tariff number | 73269098                                                                                                                                         |
| EAN                   | 4028177519572                                                                                                                                    |
| ECLASS 8.0            | 27400604                                                                                                                                         |
|                       |                                                                                                                                                  |