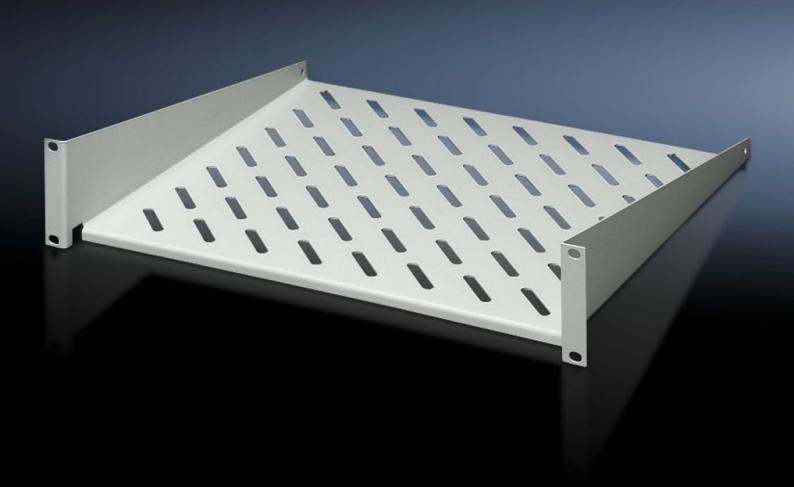

# DK 7119.250 - Component shelf 2 U, static installation

Component shelf 2 U, static installation for attachment to the 482.6 mm (19") system punchings. Load capacity: 25 kg.

#### **Features**

| Model No.                     | DK 7119.250                                                                                                    |
|-------------------------------|----------------------------------------------------------------------------------------------------------------|
| Design                        | 482.6 mm (19")                                                                                                 |
| Product description           | For mounting between 482.6 mm (19") mounting angles.                                                           |
| Material                      | Sheet steel                                                                                                    |
| Surface finish                | Spray-finished                                                                                                 |
| Colour                        | RAL 7035                                                                                                       |
| Load capacity                 | 25 kg surface load, static                                                                                     |
| Note                          | Not suitable for combination with telescopic slides.                                                           |
| Dimensions                    | Width: 482.6 mm                                                                                                |
|                               | Depth: 250 mm                                                                                                  |
| Packs of                      | 1 pc(s).                                                                                                       |
| Net weight                    | 1.92                                                                                                           |
| Gross weight                  | 2.28                                                                                                           |
| PCF per pack (cradle-to-gate) | 9 kg CO2 eq (Cat B)                                                                                            |
| Note on PCF category          | Category B: PCF value (cradle-to-gate) based on the product weight, approximately calculated and self-declared |
|                               |                                                                                                                |

### Tender text

Component shelf, 2 U, static

Load capacity: 25 kg surface load, static

Material: Sheet steel, spray finished in RAL 7035  $\,$ 

Dimensions (W x H x D): 483 mm x 88 mm x 250 mm

© Rittal 2025 3