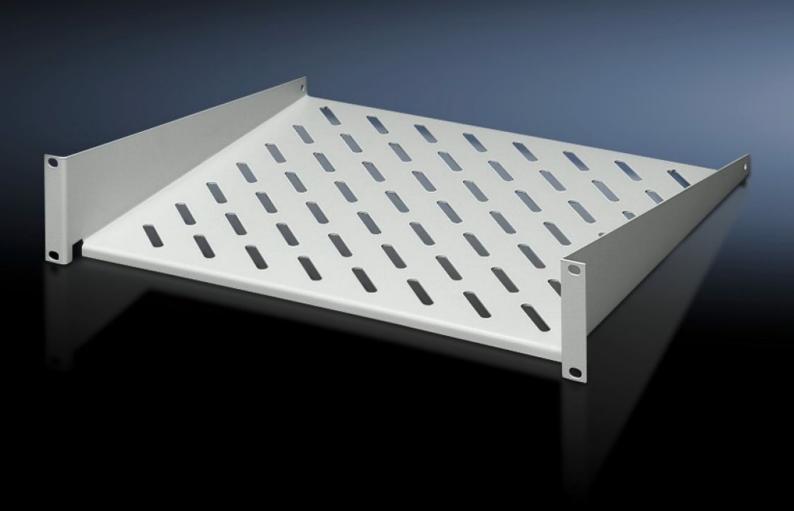

## DK 7119.455 - Component shelf, static installation

Component shelf 2 SU, static installation for attachment to the metric system punchings. Load capacity:  $25 \, \mathrm{kg}$ .

### **Features**

| Model No.             | DK 7119.455                                                                                                                       |
|-----------------------|-----------------------------------------------------------------------------------------------------------------------------------|
| Design                | Metric                                                                                                                            |
| Product description   | Component shelf 2 SU, static installation for attachment to the system punchings of metric mounting angles. Load capacity: 25 kg. |
| Applications          | For mounting on a metric mounting level                                                                                           |
| Material              | Sheet steel                                                                                                                       |
| Surface finish        | Spray-finished                                                                                                                    |
| Colour                | RAL 7035                                                                                                                          |
| Load capacity         | 25 kg surface load, static                                                                                                        |
| Note                  | Not suitable for combination with telescopic slides.                                                                              |
| Dimensions            | Width: 535 mm<br>Depth: 400 mm                                                                                                    |
| Packs of              | 1 pc(s).                                                                                                                          |
| Weight/pack           | 3.7 kg                                                                                                                            |
| Customs tariff number | 94039910                                                                                                                          |
| EAN                   | 4028177325289                                                                                                                     |
| ETIM 7.0              | EC002620                                                                                                                          |
| ECLASS 8.0            | 27189261                                                                                                                          |