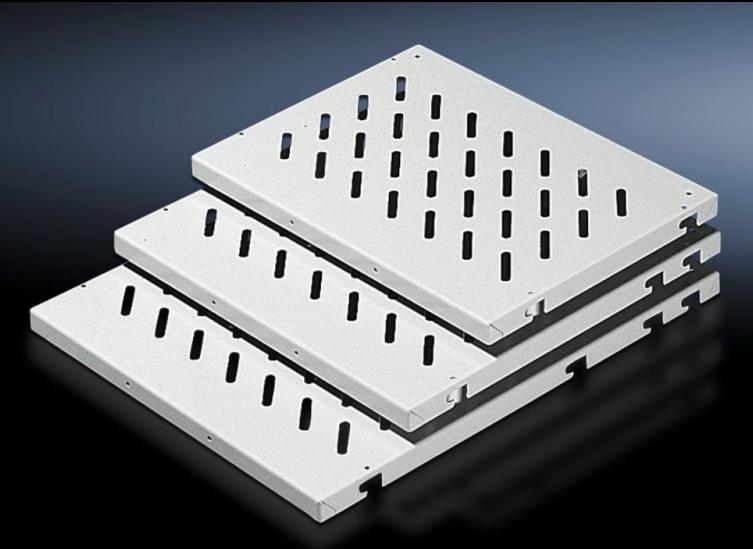

## DK 7144.035 - Component shelf, 482.6 mm (19") configuration Enclosures with L-shaped mounting angles front and rear

Provide several attachment points, so the distance between the 482.6 mm (19<sup>°</sup>) mounting angles is variable, load capacity: 50 kg.

#### Features

| Model No.                        | DK 7144.035                                                                                                                                                                                                                                                                                                                                                                                           |
|----------------------------------|-------------------------------------------------------------------------------------------------------------------------------------------------------------------------------------------------------------------------------------------------------------------------------------------------------------------------------------------------------------------------------------------------------|
| Product description              | Depending on their depth, the component shelves have several<br>attachment points, so the distance between the 482.6 mm (19")<br>mounting angles is variable within certain limits. Each component<br>shelf secured in this way can be retrospectively upgraded to full<br>withdrawal using telescopic slides. For this purpose, the telescopic<br>slides are screw-fastened in place of the spacers. |
| Applications                     | For mounting two between 482.6 mm (19") mounting angles<br>For upgrading legacy TS items                                                                                                                                                                                                                                                                                                              |
| Material                         | Sheet steel                                                                                                                                                                                                                                                                                                                                                                                           |
| Colour                           | RAL 7035                                                                                                                                                                                                                                                                                                                                                                                              |
| Supply includes                  | Assembly parts                                                                                                                                                                                                                                                                                                                                                                                        |
| Distance between mounting levels | 348 mm<br>398 mm                                                                                                                                                                                                                                                                                                                                                                                      |
| Load capacity                    | 50 kg area load                                                                                                                                                                                                                                                                                                                                                                                       |
| Note                             | For TS: If L-shaped mounting angles based on TS are used in<br>network enclosures, adaptor 7827.300 is required<br>For TS, 482.6 mm (19") system punchings: The depth-variable<br>installation kit 7063.850 allows flexible mounting between two L-<br>shaped mounting angles directly on the 19" system punchings.                                                                                   |
| Dimensions                       | Width: 409 mm<br>Depth: 400 mm                                                                                                                                                                                                                                                                                                                                                                        |
| Packs of                         | 1 pc(s).                                                                                                                                                                                                                                                                                                                                                                                              |

#### Tender text

Component shelves for 482.6 mm (19") attachment levels

Component shelf, W x D: 409 x 400 mm, made from 1.5 mm steel sheet, for network enclosures with two 482.6 mm (19") attachment levels. The component shelf has slots for preventing heat accumulation and can be loaded up to a maximum of 50 kg. The component shelf is fitted on U-pitch pattern mounting angles and the height can be adjusted linearly as per the U-pitch pattern, using the T-slot mounting angles Material: Sheet steel Paint finish: RAL 7035. W x D dimensions: 409 x 400 mm