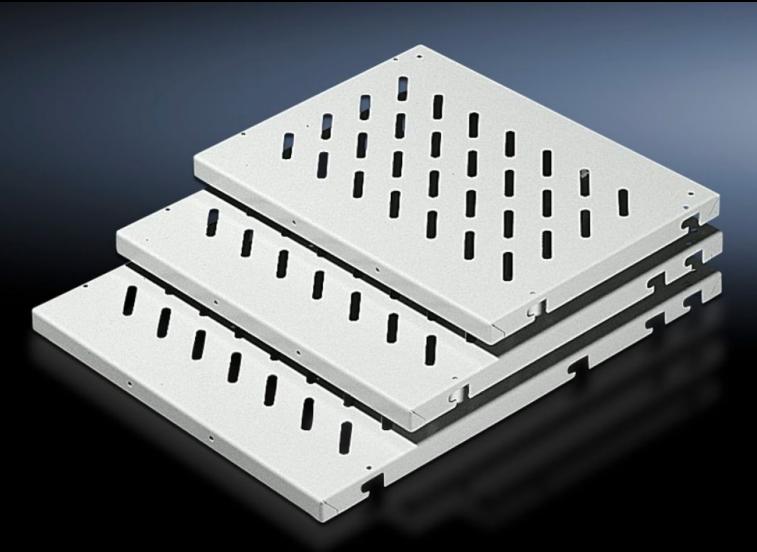

## DK 7145.035 - Component shelf, 482.6 mm (19") configuration Enclosures with L-shaped mounting angles front and rear

Provide several attachment points, so the distance between the 482.6 mm (19<sup>°</sup>) mounting angles is variable, load capacity: 50 kg.

#### Features

| Model No.                        | DK 7145.035                                                                                                                                                                                                                                                                                                                                                                                           |
|----------------------------------|-------------------------------------------------------------------------------------------------------------------------------------------------------------------------------------------------------------------------------------------------------------------------------------------------------------------------------------------------------------------------------------------------------|
| Product description              | Depending on their depth, the component shelves have several<br>attachment points, so the distance between the 482.6 mm (19")<br>mounting angles is variable within certain limits. Each component<br>shelf secured in this way can be retrospectively upgraded to full<br>withdrawal using telescopic slides. For this purpose, the telescopic<br>slides are screw-fastened in place of the spacers. |
| Applications                     | For mounting two between 482.6 mm (19") mounting angles<br>For upgrading legacy TS items                                                                                                                                                                                                                                                                                                              |
| Material                         | Sheet steel                                                                                                                                                                                                                                                                                                                                                                                           |
| Colour                           | RAL 7035                                                                                                                                                                                                                                                                                                                                                                                              |
| Supply includes                  | Assembly parts                                                                                                                                                                                                                                                                                                                                                                                        |
| Distance between mounting levels | 348 mm<br>448 mm<br>498 mm                                                                                                                                                                                                                                                                                                                                                                            |
| Load capacity                    | 50 kg area load                                                                                                                                                                                                                                                                                                                                                                                       |
| Note                             | For TS: If L-shaped mounting angles based on TS are used in<br>network enclosures, adaptor 7827.300 is required<br>For TS, 482.6 mm (19") system punchings: The depth-variable<br>installation kit 7063.850 allows flexible mounting between two L-<br>shaped mounting angles directly on the 19" system punchings.                                                                                   |
| Dimensions                       | Width: 409 mm<br>Depth: 500 mm                                                                                                                                                                                                                                                                                                                                                                        |
| Packs of                         | 1 pc(s).                                                                                                                                                                                                                                                                                                                                                                                              |

#### Tender text

Component shelf for 482.6 mm (19") attachment levels

Component shelves, W x D: 409 x 500 mm; made from 1.5 mm steel sheet, for network enclosures with two 482.6 mm (19") attachment levels. The component shelf has slots for preventing heat accumulation and can be loaded up to a maximum of 50 kg. The component shelf is fitted on U-pitch pattern