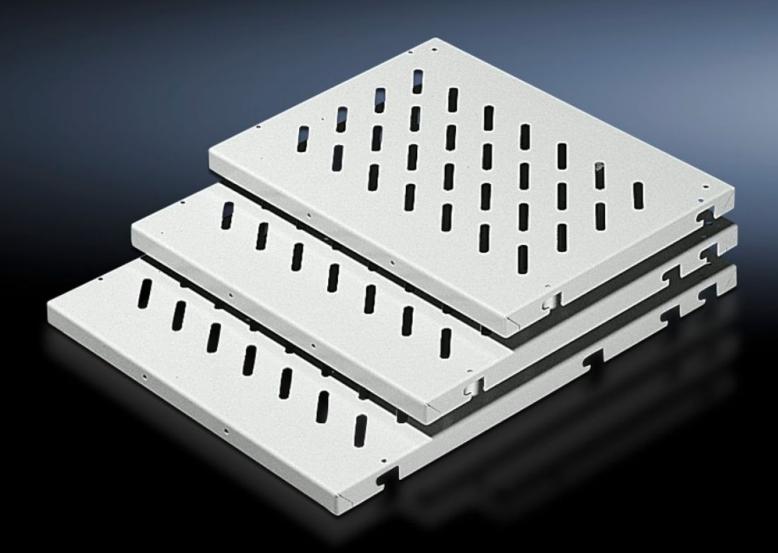

# DK 7145.635 - Component shelf, 482.6 mm (19") configuration Enclosures with L-shaped mounting angles front and rear

Provide several attachment points, so the distance between the 482.6 mm (19") mounting angles is variable, load capacity: 50 kg.

#### **Features**

| Model No.                        | DK 7145.635                                                                                                                                                                                                                                                                                                                                                                            |
|----------------------------------|----------------------------------------------------------------------------------------------------------------------------------------------------------------------------------------------------------------------------------------------------------------------------------------------------------------------------------------------------------------------------------------|
| Product description              | Depending on their depth, the component shelves have several attachment points, so the distance between the 482.6 mm (19″) mounting angles is variable within certain limits. Each component shelf secured in this way can be retrospectively upgraded to full withdrawal using telescopic slides. For this purpose, the telescopic slides are screw-fastened in place of the spacers. |
| Applications                     | For mounting two between 482.6 mm (19") mounting angles For upgrading legacy TS items                                                                                                                                                                                                                                                                                                  |
| Material                         | Sheet steel                                                                                                                                                                                                                                                                                                                                                                            |
| Colour                           | RAL 7035                                                                                                                                                                                                                                                                                                                                                                               |
| Supply includes                  | Assembly parts                                                                                                                                                                                                                                                                                                                                                                         |
| Distance between mounting levels | 448 mm<br>548 mm<br>598 mm                                                                                                                                                                                                                                                                                                                                                             |
| Load capacity                    | 50 kg area load                                                                                                                                                                                                                                                                                                                                                                        |
| Note                             | For TS: If L-shaped mounting angles based on TS are used in network enclosures, adaptor 7827.300 is required For TS, 482.6 mm (19") system punchings: The depth-variable installation kit 7063.850 allows flexible mounting between two L-shaped mounting angles directly on the 19" system punchings.                                                                                 |
| Dimensions                       | Width: 409 mm<br>Depth: 600 mm                                                                                                                                                                                                                                                                                                                                                         |
| Packs of                         | 1 pc(s).                                                                                                                                                                                                                                                                                                                                                                               |

#### Tender text

Component shelf for 482.6 mm (19")attachment levels

Component shelf made from 1.5 mm steel sheet for network enclosures with two 482.6 mm (19") attachment levels. The component shelf has slots for preventing heat accumulation and can be loaded up to a maximum of 50 kg. The component shelf is fitted on U-pitch pattern mounting angles and the height can be adjusted linearly as per the U-pitch pattern, using the T-slot mounting angles