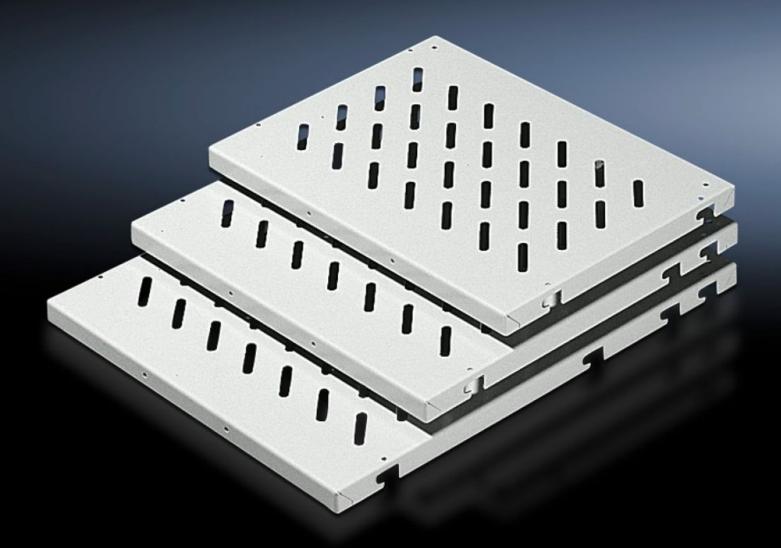

# DK 7145.735 - Component shelf, 482.6 mm (19") configuration Enclosures with L-shaped mounting angles front and rear

Provide several attachment points, so the distance between the 482.6 mm (19") mounting angles is variable, load capacity: 50 kg.

#### **Features**

| Model No.                        | DK 7145.735                                                                                                                                                                                                                                                                                                                                                                            |
|----------------------------------|----------------------------------------------------------------------------------------------------------------------------------------------------------------------------------------------------------------------------------------------------------------------------------------------------------------------------------------------------------------------------------------|
| Product description              | Depending on their depth, the component shelves have several attachment points, so the distance between the 482.6 mm (19″) mounting angles is variable within certain limits. Each component shelf secured in this way can be retrospectively upgraded to full withdrawal using telescopic slides. For this purpose, the telescopic slides are screw-fastened in place of the spacers. |
| Applications                     | For mounting two between 482.6 mm (19") mounting angles For upgrading legacy TS items                                                                                                                                                                                                                                                                                                  |
| Material                         | Sheet steel                                                                                                                                                                                                                                                                                                                                                                            |
| Colour                           | RAL 7035                                                                                                                                                                                                                                                                                                                                                                               |
| Supply includes                  | Assembly parts                                                                                                                                                                                                                                                                                                                                                                         |
| Distance between mounting levels | 548 mm<br>648 mm<br>698 mm                                                                                                                                                                                                                                                                                                                                                             |
| Load capacity                    | 50 kg area load                                                                                                                                                                                                                                                                                                                                                                        |
| Note                             | For TS: If L-shaped mounting angles based on TS are used in network enclosures, adaptor 7827.300 is required For TS, 482.6 mm (19") system punchings: The depth-variable installation kit 7063.850 allows flexible mounting between two L-shaped mounting angles directly on the 19" system punchings.                                                                                 |
| Dimensions                       | Width: 409 mm<br>Depth: 700 mm                                                                                                                                                                                                                                                                                                                                                         |
| Packs of                         | 1 pc(s).                                                                                                                                                                                                                                                                                                                                                                               |

#### Tender text

Component shelf for 482.6 mm (19") attachment levels

Component shelf made from 1.5 mm steel sheet for network enclosures with two 482.6 mm (19") attachment levels. The component shelf has slots for preventing heat accumulation and can be loaded up to a maximum of 50 kg. The component shelf is fitted on U-pitch pattern mounting angles and the height can be adjusted linearly as per the U-pitch pattern, using the T-slot mounting angles