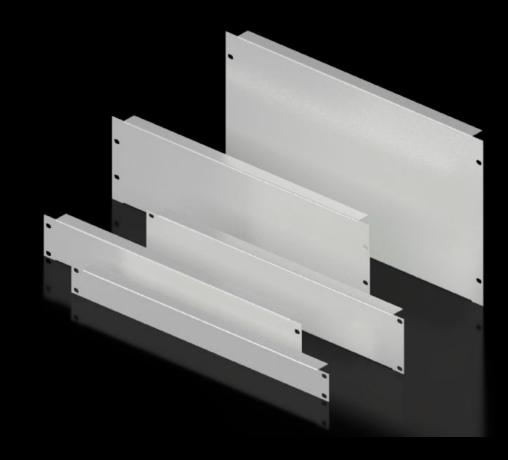

## DK 7151.035 - Blanking panel, 482.6 mm (19")

As an extension cover or for population as required.

#### **Features**

| Model No.                     | DK 7151.035                                                                                                    |
|-------------------------------|----------------------------------------------------------------------------------------------------------------|
| Product description           | As an extension cover or for population as required.                                                           |
| Material                      | Sheet steel                                                                                                    |
| Colour                        | RAL 7035                                                                                                       |
| Build-up height               | 44 mm                                                                                                          |
| Dimensions                    | Width: 482.6 mm                                                                                                |
| Units                         | 1 U                                                                                                            |
| Packs of                      | 2 pc(s).                                                                                                       |
| Net weight                    | 0.568                                                                                                          |
| Gross weight                  | 0.664                                                                                                          |
| PCF per pack (cradle-to-gate) | 2.5 kg CO2 eq (Cat B)                                                                                          |
| Note on PCF category          | Category B: PCF value (cradle-to-gate) based on the product weight, approximately calculated and self-declared |
| Customs tariff number         | 94039910                                                                                                       |
| EAN                           | 4028177165748                                                                                                  |
| ETIM 9                        | EC000456                                                                                                       |
| ECLASS 8.0                    | 27189217                                                                                                       |
|                               |                                                                                                                |