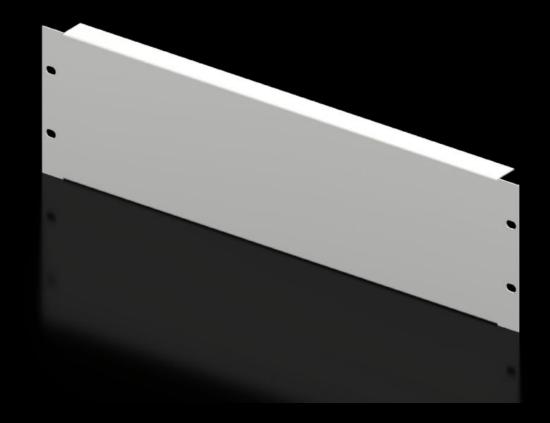

# DK 7153.035 - Blanking panel, 482.6 mm (19")

As an extension cover or for population as required.

#### **Features**

| Model No.                     | DK 7153.035                                                                                                    |
|-------------------------------|----------------------------------------------------------------------------------------------------------------|
| Product description           | As an extension cover or for population as required.                                                           |
| Material                      | Sheet steel                                                                                                    |
| Colour                        | RAL 7035                                                                                                       |
| Build-up height               | 132.5 mm                                                                                                       |
| Dimensions                    | Width: 482.6 mm                                                                                                |
| Units                         | 3 U                                                                                                            |
| Packs of                      | 2 pc(s).                                                                                                       |
| Net weight                    | 1.58                                                                                                           |
| Gross weight                  | 1.76                                                                                                           |
| PCF per pack (cradle-to-gate) | 6.7 kg CO2 eq (Cat B)                                                                                          |
| Note on PCF category          | Category B: PCF value (cradle-to-gate) based on the product weight, approximately calculated and self-declared |
| Customs tariff number         | 94039910                                                                                                       |
| EAN                           | 4028177165762                                                                                                  |
| ETIM 9                        | EC000456                                                                                                       |
| ECLASS 8.0                    | 27189217                                                                                                       |
|                               |                                                                                                                |