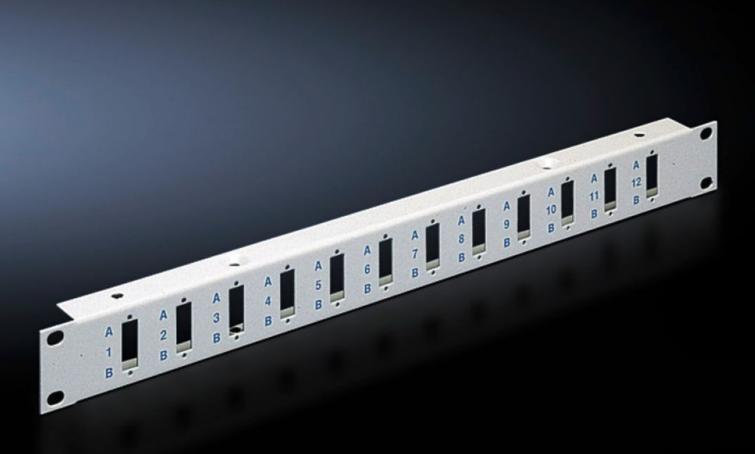

# DK 7154.035 - Patch panel to accommodate SC duplex and LC quad fibre-optic couplings

To accommodate SC-Duplex and LC-Quad fibre-optic couplings, with accommodation facility for cable clamp straps.

#### Features

| Model No.             | DK 7154.035                                                                    |
|-----------------------|--------------------------------------------------------------------------------|
| Product description   | With accommodation facility for cable clamp straps DK 7610.000 or DK 7611.000. |
| Material              | Sheet steel                                                                    |
| Colour                | RAL 7035                                                                       |
| Number of locations   | 12                                                                             |
| Number of locations   |                                                                                |
| Packs of              | 1 pc(s).                                                                       |
| Net weight            | 0.425                                                                          |
| Gross weight          | 0.525                                                                          |
| Customs tariff number | 94039910                                                                       |
| EAN                   | 4028177166660                                                                  |
| ECLASS 8.0            | 19170113                                                                       |
|                       |                                                                                |

### Tender text

482.6 mm (19") patch panel, 1 U

For installing 12 SC-duplex couplings including cable clamping fixture options. Material: Sheet steel Paint finish: RAL 7035