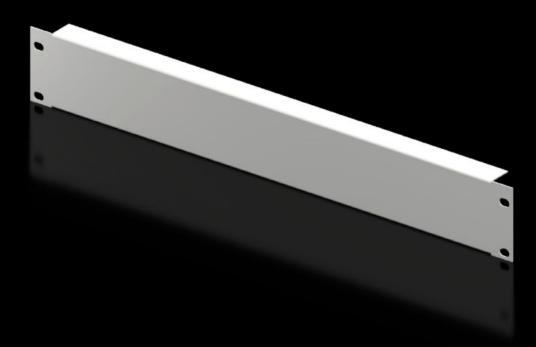

## DK 7157.035 Blanking panel, 482.6 mm (19")

IT INFRASTRUCTURE SOFTWARE & SERVICES

State: 2025.6.30 (Source: rittal.com/lt-en)

POWER DISTRIBUTION >> CLIMATE CONTROL

FRIEDHELM LOH GROUP

ENCLOSURES

## DK 7157.035 - Blanking panel, 482.6 mm (19")

As an extension cover or for population as required.

## Features

| Model No.                     | DK 7157.035                                                                                                    |
|-------------------------------|----------------------------------------------------------------------------------------------------------------|
| Product description           | As an extension cover or for population as required.                                                           |
| Material                      | Sheet steel                                                                                                    |
| Colour                        | RAL 7035                                                                                                       |
| Build-up height               | 66 mm                                                                                                          |
| Dimensions                    | Width: 482.6 mm                                                                                                |
| Units                         | 1.5 U                                                                                                          |
| Packs of                      | 2 pc(s).                                                                                                       |
| Net weight                    | 1                                                                                                              |
| Gross weight                  | 1.022                                                                                                          |
| PCF per pack (cradle-to-gate) | 3.9 kg CO2 eq (Cat B)                                                                                          |
| Note on PCF category          | Category B: PCF value (cradle-to-gate) based on the product weight, approximately calculated and self-declared |
| Customs tariff number         | 94039910                                                                                                       |
| EAN                           | 4028177165786                                                                                                  |
| ETIM 9                        | EC000456                                                                                                       |
| ECLASS 8.0                    | 27189217                                                                                                       |
|                               |                                                                                                                |