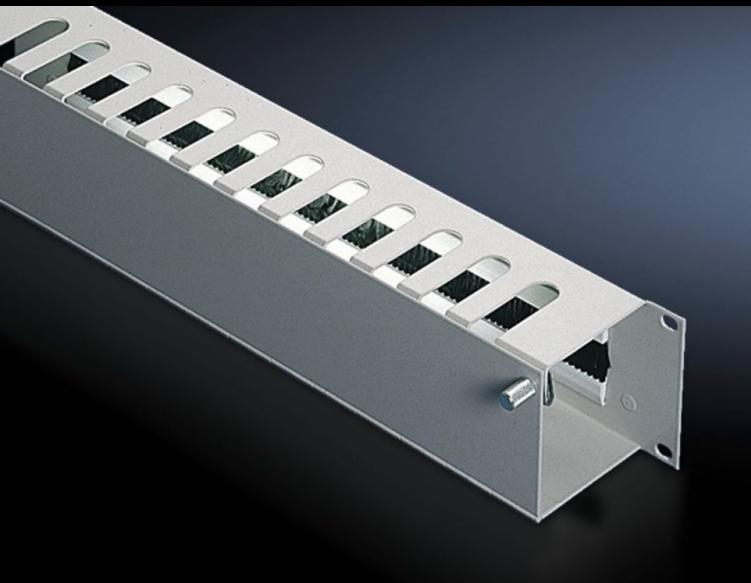

## DK 7158.035 - Cable management panel with front flap

Cable routing chamber with cut-outs from above, equipped with a flap and quick-release fasteners at the front for optimum access, insertion from the rear via a cut-out with brush strips.

#### **Features**

| Model No.             | DK 7158.035                                                                                                                                                                                                                                                                                               |
|-----------------------|-----------------------------------------------------------------------------------------------------------------------------------------------------------------------------------------------------------------------------------------------------------------------------------------------------------|
| Product description   | The cable routing chamber has cut-outs from above, into which the patch cables can be inserted. The cable management panel is equipped with a flap and quick-release fasteners at the front, for optimum access to the cables. From the rear, the cables can be inserted via a cut-out with brush strips. |
| Material              | Sheet steel                                                                                                                                                                                                                                                                                               |
| Surface finish        | Spray-finished                                                                                                                                                                                                                                                                                            |
| Colour                | RAL 7035                                                                                                                                                                                                                                                                                                  |
| Depth of bars         | 55 mm                                                                                                                                                                                                                                                                                                     |
| Dimensions            | Width: 482.6 mm                                                                                                                                                                                                                                                                                           |
| Units                 | 2 U                                                                                                                                                                                                                                                                                                       |
| Packs of              | 1 pc(s).                                                                                                                                                                                                                                                                                                  |
| Net weight            | 1.684                                                                                                                                                                                                                                                                                                     |
| Gross weight          | 1.746                                                                                                                                                                                                                                                                                                     |
| Customs tariff number | 94039910                                                                                                                                                                                                                                                                                                  |
| EAN                   | 4028177166684                                                                                                                                                                                                                                                                                             |
| ETIM 9                | EC000322                                                                                                                                                                                                                                                                                                  |
| ECLASS 8.0            | 27400604                                                                                                                                                                                                                                                                                                  |

### Tender text

Cable management panel, 482.6 mm (19"), 2 U

482.6 mm (19") cable management panel, 2 U, with cable routing chamber for horizontal patch cable management. There are cutouts in the upper section of the cable management panel and there is also a cutout fitted with a brush strip in the rear section of the cable management panel. A flap with quick-release fasteners enables the patch cable to be accessed from the front.