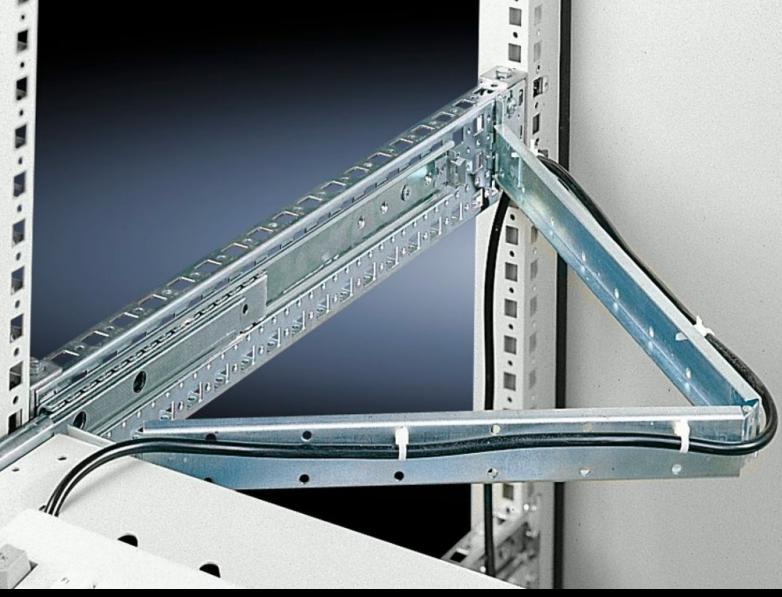

## DK 7163.500 - Cable support hinged, with clamp

For secure routing of connection cables from the component shelf to the clamping point, the attachment may be released on both sides thanks to clamps.

#### **Features**

| Model No.             | DK 7163.500                                                                                                                                                                                           |
|-----------------------|-------------------------------------------------------------------------------------------------------------------------------------------------------------------------------------------------------|
| Product description   | For secure routing of connection cables from the component shelves with telescopic pull-out to the clamping point. The attachment may be released on both sides thanks to the quick-release fastener. |
| Material              | Sheet steel                                                                                                                                                                                           |
| Surface finish        | Zinc-plated                                                                                                                                                                                           |
| Supply includes       | Assembly parts                                                                                                                                                                                        |
| Note                  | Max. depth of component shelves = Enclosure depth - 100 mm.                                                                                                                                           |
| To fit                | Depth: ≤ 600 mm                                                                                                                                                                                       |
| Packs of              | 1 pc(s).                                                                                                                                                                                              |
| Net weight            | 0.52                                                                                                                                                                                                  |
| Gross weight          | 0.586                                                                                                                                                                                                 |
| Customs tariff number | 73269098                                                                                                                                                                                              |
| EAN                   | 4028177238084                                                                                                                                                                                         |
| ETIM 9                | EC000322                                                                                                                                                                                              |
| ECLASS 8.0            | 27400604                                                                                                                                                                                              |
|                       |                                                                                                                                                                                                       |