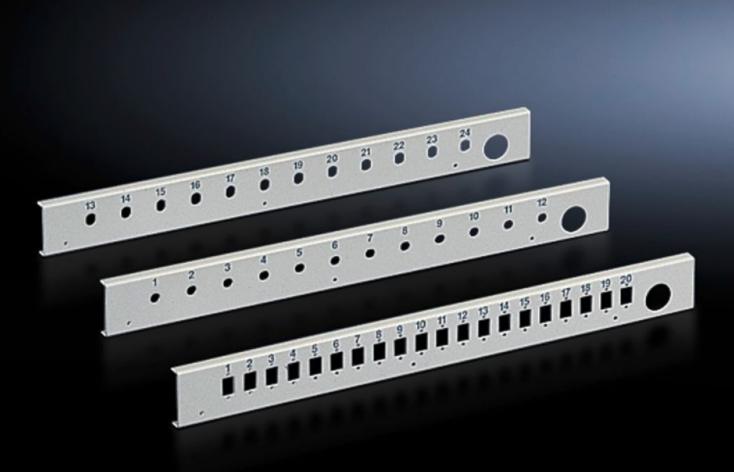

# DK 7169.535 - Patch panel for fibre-optic splicing box, lockable

There are 5 different fibre-optic panels available for various coupling types. The number of locations per panel varies depending on the chosen variant and basic size of the panel.

#### Features

| Model No.                | DK 7169.535                                                                                                                                          |
|--------------------------|------------------------------------------------------------------------------------------------------------------------------------------------------|
| Product description      | For splicing boxes, there is a choice of multiple panels with corresponding cut-outs for the installation of single or duplex fibre-optic couplings. |
| Material                 | Sheet steel                                                                                                                                          |
| Colour                   | RAL 7035                                                                                                                                             |
| Number of locations      | 12                                                                                                                                                   |
| for fibre-optic coupling | SC duplex<br>LC quad                                                                                                                                 |
| Units                    | 1 U                                                                                                                                                  |
| Packs of                 | 1 pc(s).                                                                                                                                             |
| Net weight               | 0.252                                                                                                                                                |
| Gross weight             | 0.297                                                                                                                                                |
| Customs tariff number    | 94039910                                                                                                                                             |
| EAN                      | 4028177166752                                                                                                                                        |
| ETIM 9                   | EC001129                                                                                                                                             |
| ECLASS 8.0               | 19170113                                                                                                                                             |
|                          |                                                                                                                                                      |