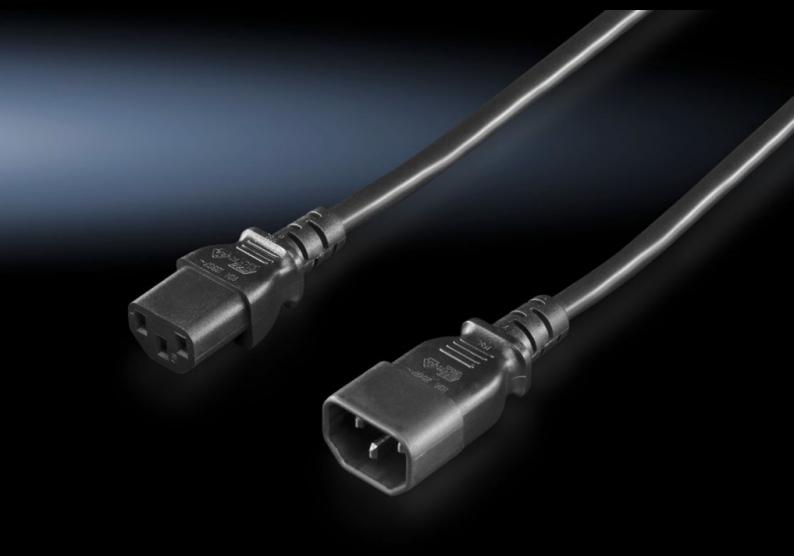

## DK 7200.215 - Connection cable for power packs

Connection and extension cables for power packs in different country designs.

#### **Features**

| Model No.                  | DK 7200.215                                                                                                        |
|----------------------------|--------------------------------------------------------------------------------------------------------------------|
| Design                     | Extension cable                                                                                                    |
| Product description        | Connection and extension cable with various connector/jack types (earthing-pin/C13/C14/C19/C20). PVC line, 3-pole. |
| Applications               | CMC III                                                                                                            |
| Cross-section              | 1 mm²                                                                                                              |
| Length of connection cable | 1.8 m                                                                                                              |
| Connector (type)           | IEC 320 connector C14                                                                                              |
| Rated voltage              | 230 V<br>110 V (DC)                                                                                                |
| Sockets                    | IEC 320 socket C13                                                                                                 |
| Packs of                   | 1 pc(s).                                                                                                           |
| Net weight                 | 0.168                                                                                                              |
| Gross weight               | 0.188                                                                                                              |
| Customs tariff number      | 85444290                                                                                                           |
| EAN                        | 4028177305519                                                                                                      |
| ETIM 9                     | EC001576                                                                                                           |
| ECLASS 8.0                 | 27060402                                                                                                           |
|                            |                                                                                                                    |