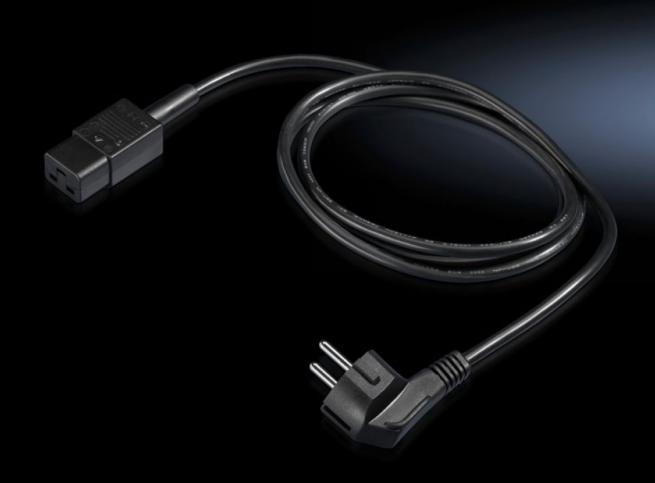

### DK 7200.216 - Connection cable for PSM/PDU

Connection and extension cable with various connector/jack types (earthing-pin/C19/C20).

#### **Features**

| Model No.             | DK 7200.216                                                                                                |
|-----------------------|------------------------------------------------------------------------------------------------------------|
| Design                | Connection cable                                                                                           |
| Product description   | Connection and extension cable with various connector/jack types (earthing-pin/C19/C20). PVC line, 3-pole. |
| Connector (type)      | D, earthing-pin (type F, CEE 7/4)                                                                          |
| Rated current (max.)  | 16 A                                                                                                       |
| Dimensions            | Length: 1.8 m                                                                                              |
| Sockets               | IEC 320 socket C19                                                                                         |
| Packs of              | 1 pc(s).                                                                                                   |
| Net weight            | 0.29                                                                                                       |
| Gross weight          | 0.334                                                                                                      |
| Customs tariff number | 85444290                                                                                                   |
| EAN                   | 4028177519237                                                                                              |
| ETIM 9                | EC001576                                                                                                   |
| ECLASS 8.0            | 27060402                                                                                                   |