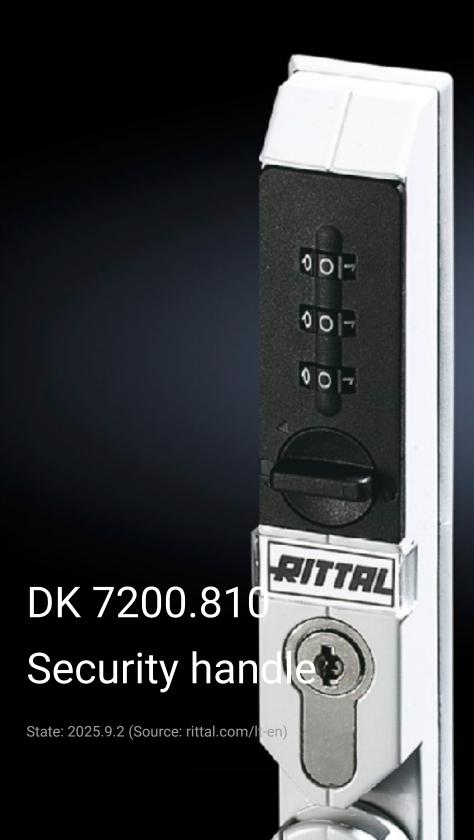

## DK 7200.810 - Security handle with code

Flexible access opportunities with individual 3-digit code without key.

#### Ergoform-S security handle

The security handle is suitable for use with FR, QR, PS & TC enclosures and can be fitted instead of the normal handle system.

The system is distinguished by a flexible access option.

The 3 x number code ensures that the enclosure can be accessed without needing a key.

The code can be reset when the door is open.

The code can only be reset if the original code is known and this ensures that it is impossible to change the code inadvertently. The master key function is an alternative access option.

The handle can be used to open the door, irrespective of the number code, via the semi-cylinder. It can be used with 40 or 45 mm semi-cylinders as per DIN 18 254. The simple retrofitted installation makes the handle optimally suited for use with ISP and ASP applications.