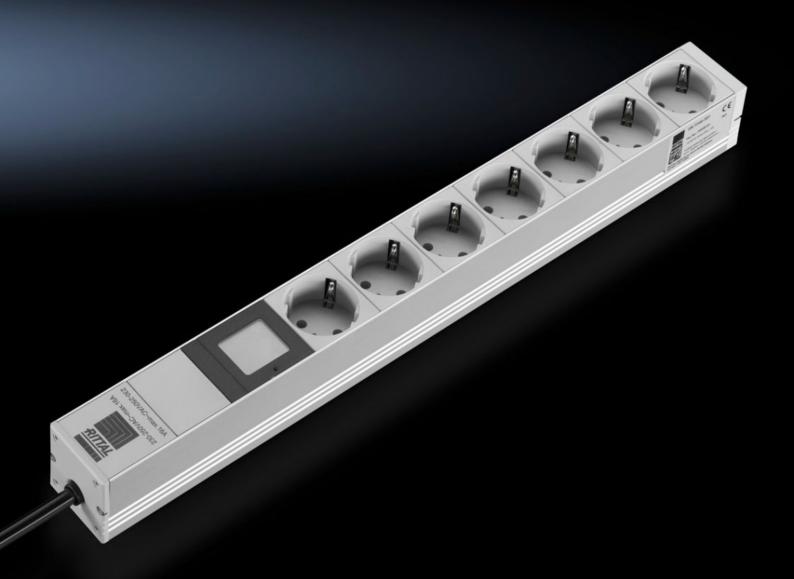

## DK 7240.301 - Socket strip with power measurement

For measuring the power consumption of the connected consumers, pin patterns: "earthing pin", various mounting options

#### **Features**

| Model No.                  | DK 7240.301                                                                                                                                                                                                                                                                                                                                                                                                                                                                                                                                   |
|----------------------------|-----------------------------------------------------------------------------------------------------------------------------------------------------------------------------------------------------------------------------------------------------------------------------------------------------------------------------------------------------------------------------------------------------------------------------------------------------------------------------------------------------------------------------------------------|
| Product description        | The socket strip 7x CEE 7/3 (type F - earthing-pin socket) with integrated display measures the power consumed by the connected equipment. The 482.6 mm (19") long socket strip may optionally be mounted on the 482.6 mm (19") mounting frame, on the enclosure frame or in the rear section of wall-mounted distributors. The installation bracket may be mounted in four different positions for variable mounting. Without additional mounting accessories, the socket strip may be inserted into all sections with a 25 mm hole pattern. |
| Benefits                   | Measurement accuracy of ± 5%                                                                                                                                                                                                                                                                                                                                                                                                                                                                                                                  |
| Function principle         | Measurement of current, voltage, frequency, active power, active energy and phase shift                                                                                                                                                                                                                                                                                                                                                                                                                                                       |
| Material                   | Aluminium section, natural anodised Socket inserts: Polycarbonate                                                                                                                                                                                                                                                                                                                                                                                                                                                                             |
| Supply includes            | Socket strip 2 mounting brackets Assembly parts Operating manual With 3 m connection cable (wire end ferrules)                                                                                                                                                                                                                                                                                                                                                                                                                                |
| Design                     | Mit Display                                                                                                                                                                                                                                                                                                                                                                                                                                                                                                                                   |
| Sockets                    | 7 x D, earthing-pin (type F, CEE 7/3)                                                                                                                                                                                                                                                                                                                                                                                                                                                                                                         |
| Dimensions                 | Height: 45 mm<br>Depth: 50 mm<br>Length: 482.6 mm                                                                                                                                                                                                                                                                                                                                                                                                                                                                                             |
| Length of connection cable | 3 m                                                                                                                                                                                                                                                                                                                                                                                                                                                                                                                                           |
| Connection cable (type)    | H05VV-F3G1.5 with wire end ferrules                                                                                                                                                                                                                                                                                                                                                                                                                                                                                                           |