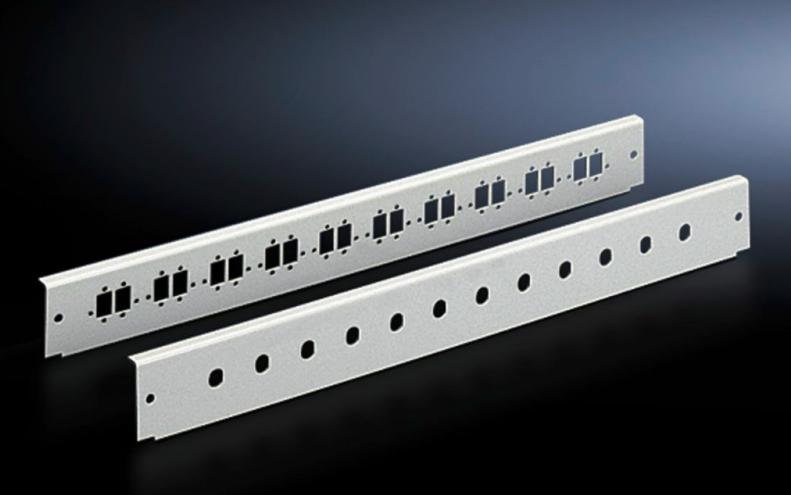

# DK 7241.024 - Patch panels for fibre-optic splicing box, depth-variable, and fibre-optic breakout box, 1 U

With cut-outs for population with fibre-optic couplings.

#### **Features**

| Model No.                     | DK 7241.024                                                                                                    |
|-------------------------------|----------------------------------------------------------------------------------------------------------------|
| Product description           | With cut-outs for population with fibre-optic couplings.                                                       |
| Applications                  | for fibre-optic splicing box, depth-variable, and fibre-optic breakout box, 1 U                                |
| Material                      | Sheet steel                                                                                                    |
| Colour                        | RAL 7035                                                                                                       |
| Number of locations           | 24                                                                                                             |
| for fibre-optic coupling      | E-2000<br>E-2000 duplex<br>SC<br>LC duplex                                                                     |
| Note on Model No.             | For E-2000 duplex only half of the locations are available.                                                    |
| Units                         | 1 U                                                                                                            |
| Packs of                      | 1 pc(s).                                                                                                       |
| Net weight                    | 0.2                                                                                                            |
| Gross weight                  | 0.263                                                                                                          |
| PCF per pack (cradle-to-gate) | 1 kg CO2 eq (Cat B)                                                                                            |
| Note on PCF category          | Category B: PCF value (cradle-to-gate) based on the product weight, approximately calculated and self-declared |
| Customs tariff number         | 94039910                                                                                                       |
| EAN                           | 4028177435605                                                                                                  |
| ETIM 9                        | EC001129                                                                                                       |
| ECLASS 8.0                    | 19170113                                                                                                       |
|                               |                                                                                                                |

### Tender text

Patch panel, 1 U, for fibre-opt. splic. box 24-port E-2000/SC

For coupling: E-2000, E-2000 duplex (only half of the installation slots are available with E-2000 duplex versions) or SC. Number of installation slots: 24 x 1 U