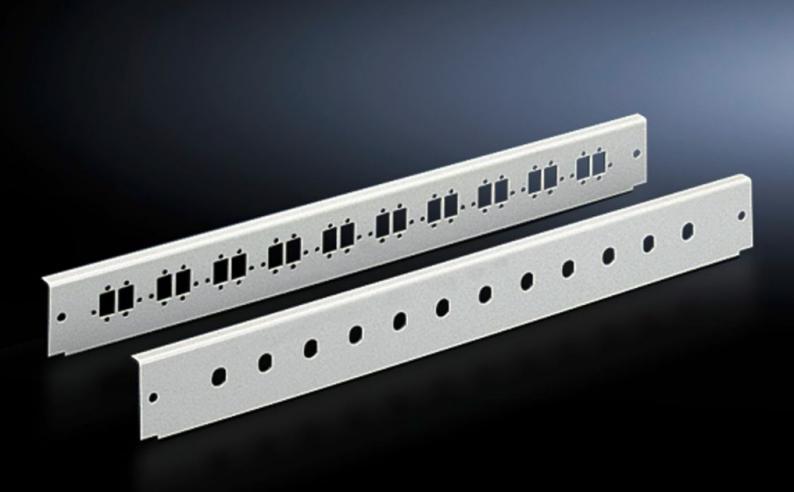

# DK 7241.045 - Patch panels for fibre-optic splicing box, depth-variable, and fibre-optic breakout box, 1 U

With cut-outs for population with fibre-optic couplings.

#### **Features**

| Model No.                | DK 7241.045                                                                     |
|--------------------------|---------------------------------------------------------------------------------|
| Product description      | With cut-outs for population with fibre-optic couplings.                        |
| Applications             | for fibre-optic splicing box, depth-variable, and fibre-optic breakout box, 1 U |
| Material                 | Sheet steel                                                                     |
| Colour                   | RAL 7035                                                                        |
| Number of locations      | 12                                                                              |
| for fibre-optic coupling | SC duplex<br>LC quad                                                            |
| Units                    | 1 U                                                                             |
| Packs of                 | 1 pc(s).                                                                        |
| Net weight               | 0.21                                                                            |
| Gross weight             | 0.265                                                                           |
| Customs tariff number    | 94039910                                                                        |
| EAN                      | 4028177167087                                                                   |
| ETIM 9                   | EC001129                                                                        |
| ECLASS 8.0               | 19170113                                                                        |

### Tender text

Patch-Panel for fibre-optic splicing box 1 U For installation of 12 SC Duplex couplings in the 1 U fibre-optic splicing box. The patch panel is fastened to the splicing box with quick release fasteners.