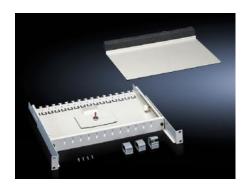

## DK 7242.005 - Fibre-optic splicing box, depth-variable

To accommodate splicing cassettes.

#### **Features**

| Model No.                        | DK 7242.005                                                                                                                                                                                                                                                                                                                                                                                                                                                                                                                                                                                                                                                                                                                                                                                                                                               |
|----------------------------------|-----------------------------------------------------------------------------------------------------------------------------------------------------------------------------------------------------------------------------------------------------------------------------------------------------------------------------------------------------------------------------------------------------------------------------------------------------------------------------------------------------------------------------------------------------------------------------------------------------------------------------------------------------------------------------------------------------------------------------------------------------------------------------------------------------------------------------------------------------------|
| Product description              | The 482.6 mm (19") splicing box is designed to accommodate splicing cassettes and can be installed in any network distributor with 482.6 mm (19") accommodation and used as a fibre-optic termination or distributor. The variable cassette fixture permits twist-proof installation of all standard splicing cassettes. The rear section of the splicing box is completely open for cable entry, a rubber cable clamp strip provides protection against dust. The fibre-optic cables can be secured with cable ties or cable clamps. The splicing box is infinitely depth-adjustable up to 100 mm within the 482.6 mm (19") flanges. In addition, the splicing box may be fully withdrawn from the 482.6 mm (19") flanges. Two strain relief clips and cable routing clips for the fibre stock provide a solution to suit any fibre-optic wiring system. |
| Material                         | Sheet steel                                                                                                                                                                                                                                                                                                                                                                                                                                                                                                                                                                                                                                                                                                                                                                                                                                               |
| Colour                           | RAL 7035                                                                                                                                                                                                                                                                                                                                                                                                                                                                                                                                                                                                                                                                                                                                                                                                                                                  |
| Supply includes                  | Splicing box Cable routing clips Cassette cover Mounting accessories for patch panel                                                                                                                                                                                                                                                                                                                                                                                                                                                                                                                                                                                                                                                                                                                                                                      |
| Number of splicing cassettes max | 4                                                                                                                                                                                                                                                                                                                                                                                                                                                                                                                                                                                                                                                                                                                                                                                                                                                         |
| Note                             | Supplied without patch panels and splicing cassettes                                                                                                                                                                                                                                                                                                                                                                                                                                                                                                                                                                                                                                                                                                                                                                                                      |
| Installation depth               | 302 mm                                                                                                                                                                                                                                                                                                                                                                                                                                                                                                                                                                                                                                                                                                                                                                                                                                                    |

The variable cassette fixture permits twist-proof installation of all standard splicing cassettes.

The rear section of the splicing box is completely open for cable entry. A rubber cable clamp strip provides protection against dust. The fibre-optic cables can be secured with cable ties or cable clamps. The splicing box is infinitely depth-adjustable up to 100 mm within the 482.6 mm (19 inch) flanges. In addition, the splicing box may be fully withdrawn from the 482.6 mm (19 inch) flanges.