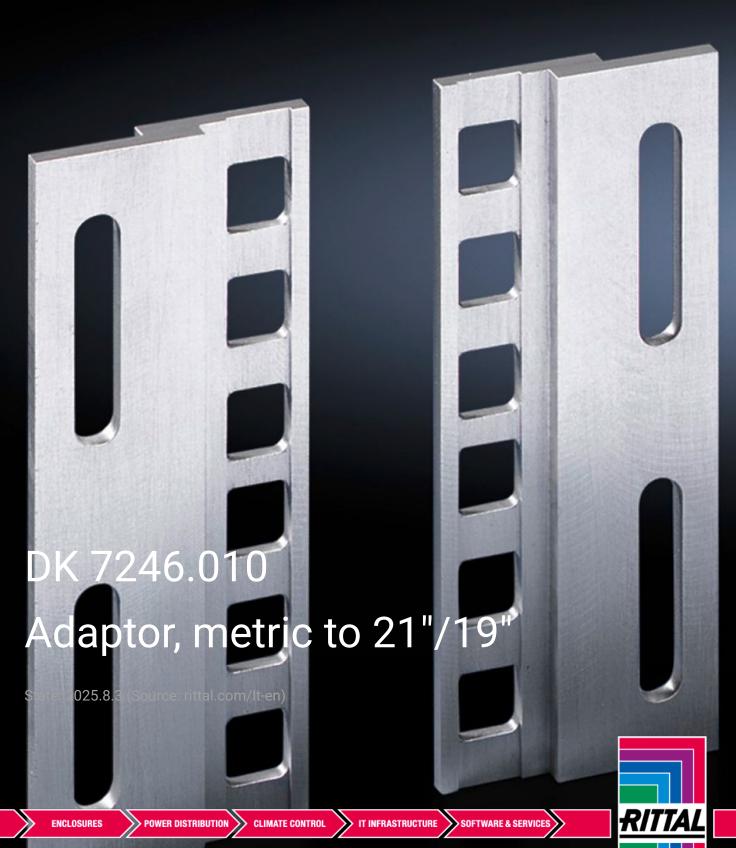

# DK 7246.010 - Adaptor, metric to 21"/19"

For fastening of 482.6 mm (19 $\H$ ) assemblies to metric (535 mm) mounting angles or configuration of combined systems.

### **Features**

| Model No.             | DK 7246.010                                                                                                                             |
|-----------------------|-----------------------------------------------------------------------------------------------------------------------------------------|
| Product description   | With this adaptor, 482.6 mm (19") assemblies may be fastened to metric (535 mm) mounting angles, or combined systems may be configured. |
| Material              | Extruded aluminium section                                                                                                              |
| Dimensions            | Height: 2 SU                                                                                                                            |
| Units                 | 1 U                                                                                                                                     |
| Packs of              | 2 pc(s).                                                                                                                                |
| Net weight            | 0.02                                                                                                                                    |
| Gross weight          | 0.02                                                                                                                                    |
| Customs tariff number | 76169990                                                                                                                                |
| EAN                   | 4028177401884                                                                                                                           |
| ETIM 9                | EC002625                                                                                                                                |
| ETIM 8                | EC002625                                                                                                                                |
|                       |                                                                                                                                         |