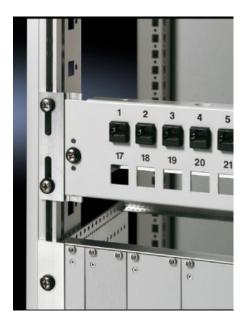

## DK 7246.030 - Adaptor, metric to 21"/19"

For fastening of 482.6 mm (19<sup>°</sup>) assemblies to metric (535 mm) mounting angles or configuration of combined systems.

## Features

| Model No.             | DK 7246.030                                                                                                                             |
|-----------------------|-----------------------------------------------------------------------------------------------------------------------------------------|
| Product description   | With this adaptor, 482.6 mm (19″) assemblies may be fastened to metric (535 mm) mounting angles, or combined systems may be configured. |
| Material              | Extruded aluminium section                                                                                                              |
| Dimensions            | Height: 6 SU                                                                                                                            |
| Units                 | 3 U                                                                                                                                     |
| Packs of              | 2 pc(s).                                                                                                                                |
| Net weight            | 0.1                                                                                                                                     |
| Customs tariff number | 76169990                                                                                                                                |
| EAN                   | 4028177187184                                                                                                                           |
| ETIM 9                | EC002625                                                                                                                                |
| ETIM 8                | EC002625                                                                                                                                |
| ECLASS 8.0            | 27189234                                                                                                                                |