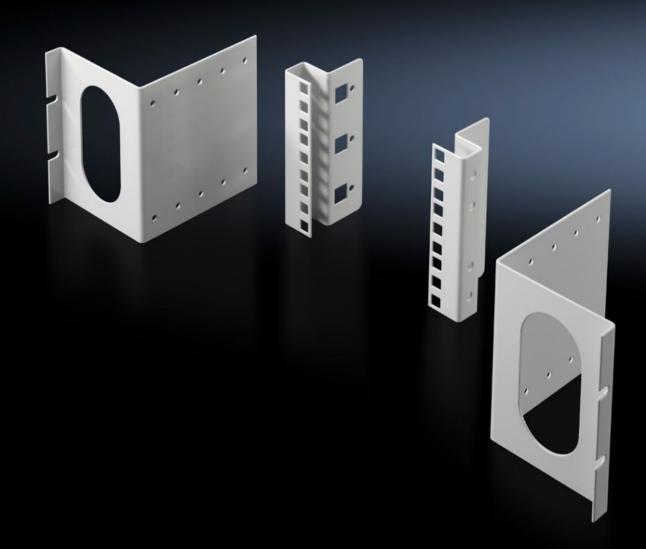

# DK 7246.100 - Adaptor kit, 3 U for enclosure width 800 mm

For fastening individual 482.6 mm (19") components, or as an additional mounting facility at the rear of the enclosure.

## Features

| Model No.                     | DK 7246.100                                                                                                                                                                                                                                                                                                                                                                                                                                         |
|-------------------------------|-----------------------------------------------------------------------------------------------------------------------------------------------------------------------------------------------------------------------------------------------------------------------------------------------------------------------------------------------------------------------------------------------------------------------------------------------------|
| Design                        | Installation position, centre                                                                                                                                                                                                                                                                                                                                                                                                                       |
| Product description           | For fastening individual 482.6 mm (19") components, or as an<br>additional mounting facility at the rear of the enclosure. The<br>mounting level in the adaptor angle can be adjusted in 25 mm<br>increments by up to 100 mm in the depth, leaving sufficient space<br>for baying where patch panels or splicing boxes are used.<br>Attachment is on the inner mounting level of the frame section or a<br>suitable chassis in the enclosure depth. |
| Material                      | Sheet steel                                                                                                                                                                                                                                                                                                                                                                                                                                         |
| Colour                        | RAL 7035                                                                                                                                                                                                                                                                                                                                                                                                                                            |
| Units                         | 3 U                                                                                                                                                                                                                                                                                                                                                                                                                                                 |
| Installation dimensions       | Installation depth for components: 482.6 mm<br>Installation width for components: 19"                                                                                                                                                                                                                                                                                                                                                               |
| Packs of                      | 2 pc(s).                                                                                                                                                                                                                                                                                                                                                                                                                                            |
| Net weight                    | 1.14                                                                                                                                                                                                                                                                                                                                                                                                                                                |
| Gross weight                  | 1.304                                                                                                                                                                                                                                                                                                                                                                                                                                               |
| PCF per pack (cradle-to-gate) | 5 kg CO2 eq (Cat B)                                                                                                                                                                                                                                                                                                                                                                                                                                 |
|                               |                                                                                                                                                                                                                                                                                                                                                                                                                                                     |

### Tender text

3 U 482.6 mm (19") adaptor, RAL 7035 in centre Mounting position: 482.6 mm (19"), centred Dimensions (W x H): 129 mm x 135 mm Material: Sheet steel, spray finished in RAL 7035