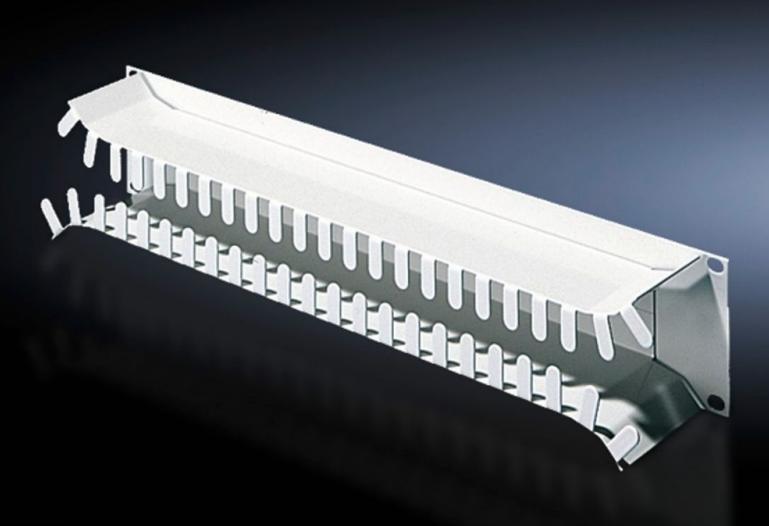

## DK 7269.135 - Cable management panel, 2 U

To accommodate fibre optic and copper cables.

## Features

| Model No.                     | DK 7269.135                                                                                                                                                                                         |
|-------------------------------|-----------------------------------------------------------------------------------------------------------------------------------------------------------------------------------------------------|
| Product description           | To accommodate fibre-optic and copper cables. Fibres from the patch panels are placed into the tray via openings and may be distributed at the sides. Rounded openings protect the cable sheathing. |
| Material                      | Sheet steel                                                                                                                                                                                         |
| Surface finish                | Spray-finished                                                                                                                                                                                      |
| Colour                        | RAL 7035                                                                                                                                                                                            |
| Units                         | 2 U                                                                                                                                                                                                 |
| Packs of                      | 1 pc(s).                                                                                                                                                                                            |
| Net weight                    | 1.591                                                                                                                                                                                               |
| Gross weight                  | 1.773                                                                                                                                                                                               |
| PCF per pack (cradle-to-gate) | 6.8 kg CO2 eq (Cat B)                                                                                                                                                                               |
| Note on PCF category          | Category B: PCF value (cradle-to-gate) based on the product weight, approximately calculated and self-declared                                                                                      |
| Customs tariff number         | 73269098                                                                                                                                                                                            |
| EAN                           | 4028177221628                                                                                                                                                                                       |
| ETIM 9                        | EC000322                                                                                                                                                                                            |
| ECLASS 8.0                    | 27400604                                                                                                                                                                                            |