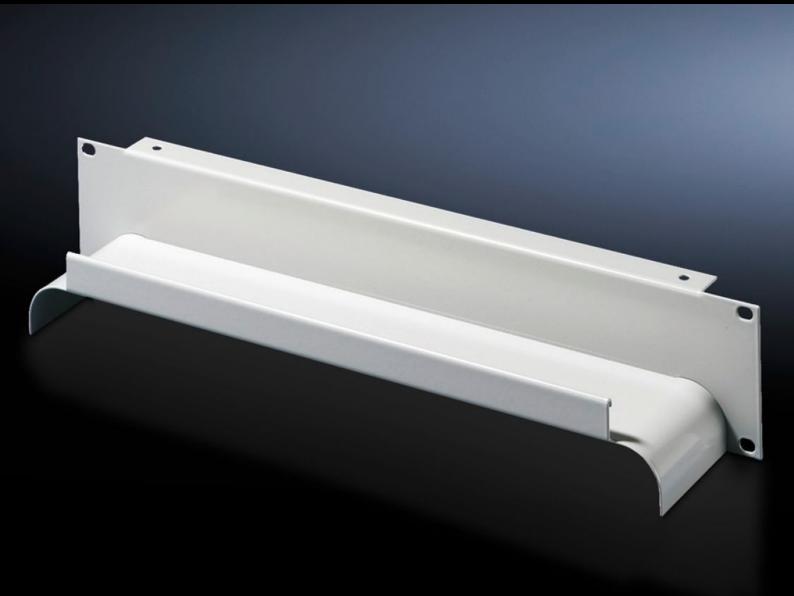

## DK 7269.235 - Cable tray, 2 U

To accommodate fibre-optic and copper cables, fibres from the patch panels are placed into the tray via openings and may be distributed at the sides.

### **Features**

| Model No.             | DK 7269.235                                                                                                                                                                                            |
|-----------------------|--------------------------------------------------------------------------------------------------------------------------------------------------------------------------------------------------------|
| Product description   | For side routing and distribution of fibre-optic and copper cables. In this way, cables inserted into the roof area may be routed at the side of the mounting angles in the upper section of the rack. |
| Material              | Sheet steel                                                                                                                                                                                            |
| Colour                | RAL 7035                                                                                                                                                                                               |
| Dimensions            | Depth: 85 mm                                                                                                                                                                                           |
| Units                 | 2 U                                                                                                                                                                                                    |
| Packs of              | 1 pc(s).                                                                                                                                                                                               |
| Net weight            | 0.96                                                                                                                                                                                                   |
| Gross weight          | 1.16                                                                                                                                                                                                   |
| Customs tariff number | 94039910                                                                                                                                                                                               |
| EAN                   | 4028177221666                                                                                                                                                                                          |
| ETIM 9                | EC000322                                                                                                                                                                                               |
| ECLASS 8.0            | 27400604                                                                                                                                                                                               |