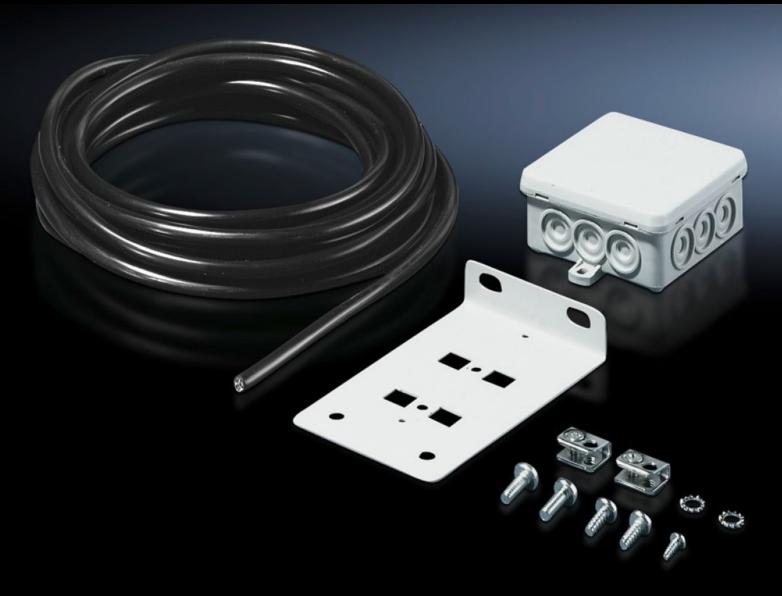

## DK 7280.035 - Junction box with multi-functional bracket

The junction box for attachment to the TS 8 frame section or to rail systems serves as a transfer point for the power supply to all equipment such as fan-and-filter units, system lights and socket strips.

## **Features**

| Model No.                     | DK 7280.035                                                                                                                                                                                                                                                                                                                                                                                              |
|-------------------------------|----------------------------------------------------------------------------------------------------------------------------------------------------------------------------------------------------------------------------------------------------------------------------------------------------------------------------------------------------------------------------------------------------------|
| Product description           | The angle bracket can be installed in all network enclosures in a system-compatible design. The junction box serves as a transfer point for the power supply to all equipment (fans, lights and socket strips). As well as being used as a junction box or interchange point, the bracket may also accommodate the thermostat (SK 3110.000) or the hygrostat (SK 3118.000) thanks to its integral holes. |
| Material                      | Sheet steel                                                                                                                                                                                                                                                                                                                                                                                              |
| Colour                        | RAL 7035                                                                                                                                                                                                                                                                                                                                                                                                 |
| Supply includes               | 1 bracket<br>1 junction box<br>6 m connection cable 3 x 1.5 mm² (flexible)                                                                                                                                                                                                                                                                                                                               |
| Packs of                      | 1 pc(s).                                                                                                                                                                                                                                                                                                                                                                                                 |
| Net weight                    | 0.8                                                                                                                                                                                                                                                                                                                                                                                                      |
| Gross weight                  | 0.887                                                                                                                                                                                                                                                                                                                                                                                                    |
| PCF per pack (cradle-to-gate) | 3.4 kg CO2 eq (Cat B)                                                                                                                                                                                                                                                                                                                                                                                    |
| Note on PCF category          | Category B: PCF value (cradle-to-gate) based on the product weight, approximately calculated and self-declared                                                                                                                                                                                                                                                                                           |
| Customs tariff number         | 85444290                                                                                                                                                                                                                                                                                                                                                                                                 |
| EAN                           | 4028177167223                                                                                                                                                                                                                                                                                                                                                                                            |
| ETIM 9                        | EC002600                                                                                                                                                                                                                                                                                                                                                                                                 |
| ECLASS 8.0                    | 27144401                                                                                                                                                                                                                                                                                                                                                                                                 |