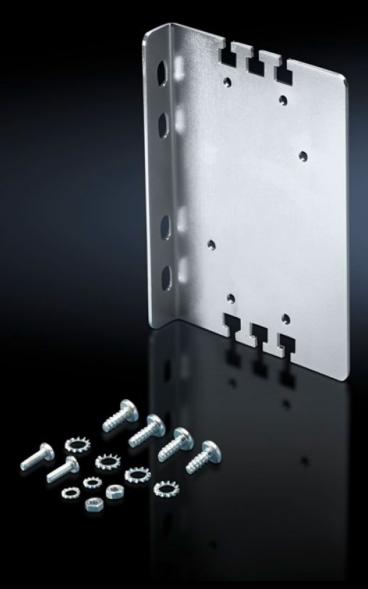

# DK 7280.100 - Service socket for enclosure frame attachment

Service socket to enclosure frame attachment/16 A. Integration of a service socket within a separate supply circuit, independently of the IT network and UPS.

#### **Features**

| Model No.                     | DK 7280.100                                                                                                                                                                               |
|-------------------------------|-------------------------------------------------------------------------------------------------------------------------------------------------------------------------------------------|
| Product description           | Integration of a service socket within a separate supply circuit, independently of the IT network and UPS. Simple installation via an angle bracket for attaching to the enclosure frame. |
| Material                      | Angle bracket: Sheet steel<br>Socket: Plastic                                                                                                                                             |
| Surface finish                | Angle bracket: Zinc-plated                                                                                                                                                                |
| Supply includes               | Angle bracket Damp-proof socket (IP 44) Assembly parts                                                                                                                                    |
| Rated voltage                 | 230 V                                                                                                                                                                                     |
| Rated current (max.)          | 16 A                                                                                                                                                                                      |
| Sockets                       | D, earthing-pin (type F, CEE 7/3)                                                                                                                                                         |
| Packs of                      | 1 pc(s).                                                                                                                                                                                  |
| Net weight                    | 0.44                                                                                                                                                                                      |
| Gross weight                  | 0.472                                                                                                                                                                                     |
| PCF per pack (cradle-to-gate) | 1.8 kg CO2 eq (Cat B)                                                                                                                                                                     |