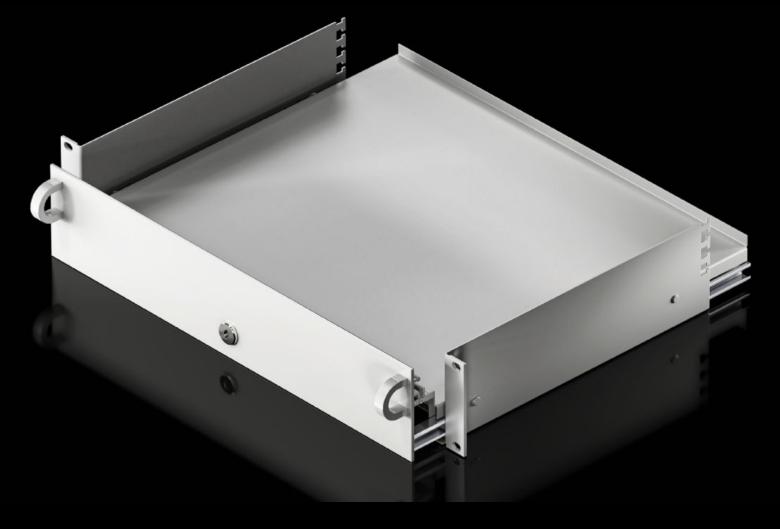

# DK 7281.035 - Keyboard drawer 2 U for one 482.6 mm (19") mounting level

For 482.6 mm (19") mounting angles, suitable for keyboards up to 430 mm wide and 250 mm deep with front panel folded over.

#### **Features**

| Model No.                        | DK 7281.035                                                                                                    |
|----------------------------------|----------------------------------------------------------------------------------------------------------------|
| Product description              | For keyboards up to 430 mm wide and 250 mm deep with the front panel folded over.                              |
| Material                         | Sheet steel with aluminium front                                                                               |
| Surface finish                   | Spray-finished                                                                                                 |
| Colour                           | RAL 7035                                                                                                       |
| Supply includes                  | Lockable drawer with handles Folding front Pull-out mousepad Mouse support Practical cable entry Strain relief |
| Dimensions                       | Width: 482.6 mm                                                                                                |
| Max. keyboard dimensions (WxHxD) | 430 x 250 mm                                                                                                   |
| Note on Model No.                | Installation depth: 390 mm                                                                                     |
| Packs of                         | 1 pc(s).                                                                                                       |
| Net weight                       | 7                                                                                                              |
| Gross weight                     | 7.2                                                                                                            |
| Customs tariff number            | 94039910                                                                                                       |
| EAN                              | 4028177165946                                                                                                  |
| ETIM 9                           | EC002620                                                                                                       |
| ECLASS 8.0                       | 27189261                                                                                                       |