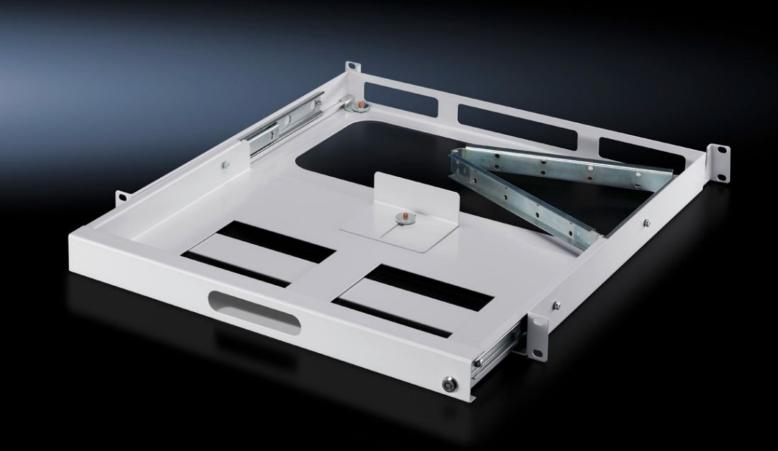

# DK 7281.200 - Keyboard drawer 1 U for two pairs of 482.6 mm (19") mounting angles

For the 482.6 mm (19") mounting level, suitable for accommodating keyboards up to 420 x 40 x 220 mm, fully extendible, lockable.

#### **Features**

| DK 7281.200                                                                                                                                       |
|---------------------------------------------------------------------------------------------------------------------------------------------------|
| Space-saving drawer to accommodate 482.6 mm (19") keyboards Fully extendible, with strain relief and hinged cable support.  Lockable at the front |
| For mounting two between 482.6 mm (19") mounting angles                                                                                           |
| Sheet steel                                                                                                                                       |
| RAL 7035                                                                                                                                          |
| Key                                                                                                                                               |
| 420 x 40 x 220 mm                                                                                                                                 |
| 460 - 800 mm                                                                                                                                      |
| 1 pc(s).                                                                                                                                          |
| 4.68                                                                                                                                              |
| 4.7                                                                                                                                               |
| 18.6 kg CO2 eq (Cat B)                                                                                                                            |
| Category B: PCF value (cradle-to-gate) based on the product weight approximately calculated and self-declared                                     |
|                                                                                                                                                   |

#### Tender text

Keyboard drawer, 482.6 mm (19"), 1 U

Material: Sheet steel, spray finished in RAL 7035

Installation depth 427 mm

© Rittal 2025 3