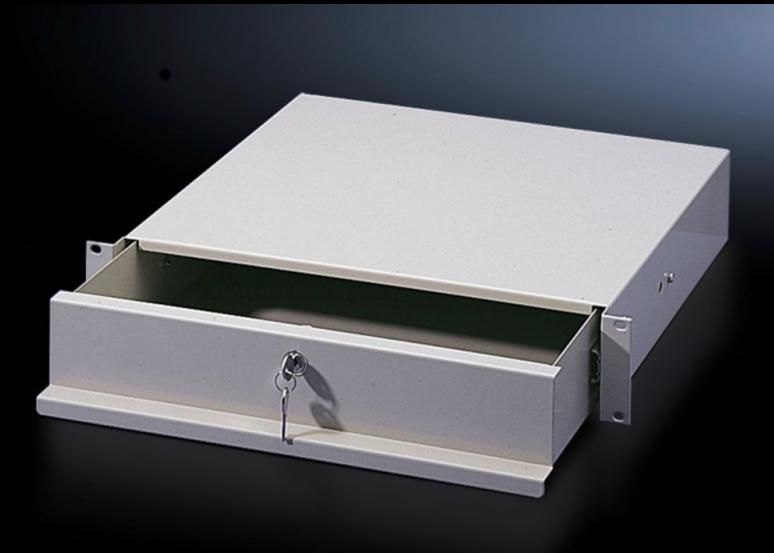

# DK 7282.035 - Drawer for one 482.6 mm (19") mounting level

For front attachment to mounting angles, 482.6 mm (19"). With cover and telescopic slides to accommodate assignment lists, operating manuals and small parts.

#### **Features**

| For front attachment to mounting angles, 482.6 mm (19"). With cover and telescopic slides to accommodate assignment lists, operating manuals and small parts. The small version of the 2 U |
|--------------------------------------------------------------------------------------------------------------------------------------------------------------------------------------------|
| variant is also suitable for mounting inside a swing frame.                                                                                                                                |
| Sheet steel                                                                                                                                                                                |
| RAL 7035                                                                                                                                                                                   |
| Fully assembled<br>Security lock 12321                                                                                                                                                     |
| 419 mm                                                                                                                                                                                     |
| 411 mm                                                                                                                                                                                     |
| 1 pc(s).                                                                                                                                                                                   |
| 6.435                                                                                                                                                                                      |
| 6.82                                                                                                                                                                                       |
| 25.8 kg CO2 eq (Cat B)                                                                                                                                                                     |
| Category B: PCF value (cradle-to-gate) based on the product weight, approximately calculated and self-declared                                                                             |
|                                                                                                                                                                                            |